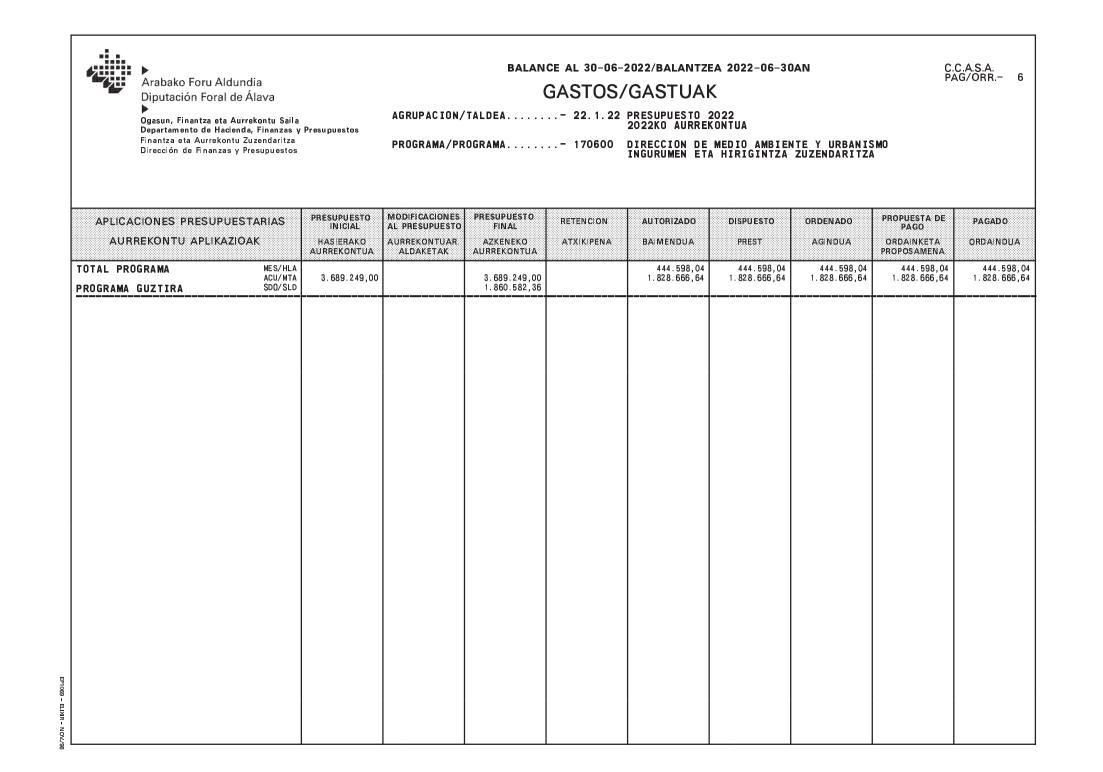

## BALANCE AL 30-06-2022/BALANTZEA 2022-06-30AN

C.C.A.S.A. PAG/ORR.- 5

Arabako Foru Aldundia Diputación Foral de Álava

AGRUPACION/TALDEA.....- 22.1.22 PRESUPUESTO 2022 2022KO AURREKONTUA

Ogasun, Finantza eta Aurrekontu Saila Departamento de Hacienda, Finanzas y Presupuestos Finantza eta Aurrekontu Zuzendaritza Dirección de Finanzas y Presupuestos

PROGRAMA/PROGRAMA.....- 170600 DIRECCION DE MEDIO AMBIENTE Y URBANISMO Ingurumen eta hirigintza zuzendaritza

| APLICACIONES PRESUPUESTARIAS                                                                                                                          | PRESUPUESTO<br>INICIAL   | MODIFICACIONES<br>AL PRESUPUESTO | PRESUPUESTO<br>FINAL         | RETENCION  | AUTORIZADO                 | DISPUESTO                  | ORDENADO                   | PROPUESTA DE<br>PAGO       | PAGADO                     |
|-------------------------------------------------------------------------------------------------------------------------------------------------------|--------------------------|----------------------------------|------------------------------|------------|----------------------------|----------------------------|----------------------------|----------------------------|----------------------------|
| AURREKONTU APLIKAZIOAK                                                                                                                                | HASIERAKO<br>AURREKONTUA | AURREKONTUAR.<br>ALDAKETAK       | AZKENEKO<br>AURREKONTUA      | ATXIKIPENA | BAIMENDUA                  | PREST                      | AGINDUA                    | ORDAINKETA<br>PROPOSAMENA  | ORDAINDUA                  |
| 60200.170600.10100600 60.0004 MES/HLA<br>RETRIBUCIONES PERSONAL DIRECTIVO ACU/MTA<br>ZUZENDARITZAKO LANGILEEN ORDAINSARIAK SDO/SLD                    | 88.859,00                |                                  | 88.859,00<br>41.252,30       |            | 12.169,47<br>47.606,70     | 12.169,47<br>47.606,70     | 12.169,47<br>47.606,70     | 12.169,47<br>47.606,70     | 12.169,47<br>47.606,70     |
| 60200.170600.12000600 60.0005 MES/HLA<br>RETRIBUCIONES PUESTO FUNCIONARIOS ACU/MTA<br>FUNTZIONARIOEN LANPOSTUKO ORDAINSARIAK SDO/SLD                  | 1.185.858,00             |                                  | 1.185.858,00<br>552.240,28   |            | 222.796,24<br>633.617,72   | 222.796,24<br>633.617,72   | 222.796,24<br>633.617,72   | 222.796,24<br>633.617,72   | 222.796,24<br>633.617,72   |
| 60200.170600.12100600 60.0006 MES/HLA<br>COMPLEMENTO DE DESTINO FUNCIONARIOS ACU/MTA<br>FUNTZIONARIOEN LANPOSTU MAILAKO OSAGAR SDO/SLD                | 407.905,00               |                                  | 407.905,00<br>235.507,21     |            | 30.942,62<br>172.397,79    | 30.942,62<br>172.397,79    | 30.942,62<br>172.397,79    | 30.942,62<br>172.397,79    | 30.942,62<br>172.397,79    |
| G0200.170600.12101600 60.0007 MES/HLA<br>COMPLEMENTO ESPECIFICO FUNCIONARIOS ACU/MTA<br>FUNTZIONARIOEN OSAGARRI BEREZIA SDO/SLD                       | 1.300.399,00             |                                  | 1.300.399,00<br>742.947,63   |            | 98.582,22<br>557.451,37    | 98.582,22<br>557.451,37    | 98.582,22<br>557.451,37    | 98.582,22<br>557.451,37    | 98.582,22<br>557.451,37    |
| G0200. 170600. 14300600 60. 0145 MES/HLA<br>PERS. INT. PROG. DIR. MEDIO AMBIENTE Y URB ACU/MTA<br>PROG. BIT. LAN. INGURUM. ETA HIRIGINTZ. ZUZ SDO/SLD |                          |                                  | -78.081,19                   |            | 19.783,82<br>78.081,19     | 19.783,82<br>78.081,19     | 19.783,82<br>78.081,19     | 19.783,82<br>78.081,19     | 19.783,82<br>78.081,19     |
| 60200. 170600. 16000601     60. 0008     MES/HLA       SEGURIDAD SOCIAL     ACU/MTA     GIZARTE SEGURANTZA     SDO/SLD                                | 706.228,00               |                                  | 706.228,00<br>366.716,13     |            | 60.323,67<br>339.511,87    | 60.323,67<br>339.511,87    | 60.323,67<br>339.511,87    | 60.323,67<br>339.511,87    | 60.323,67<br>339.511,87    |
| TOTAL CAPITULO MES/HLA<br>ACU/MTA<br>KAPITULUA GUZTIRA SDO/SLD                                                                                        | 3.689.249,00             |                                  | 3.689.249,00<br>1.860.582,36 |            | 444.598,04<br>1.828.666,64 | 444.598,04<br>1.828.666,64 | 444.598,04<br>1.828.666,64 | 444.598,04<br>1.828.666,64 | 444.598,04<br>1.828.666,64 |
|                                                                                                                                                       |                          |                                  |                              |            |                            |                            |                            |                            |                            |
|                                                                                                                                                       |                          |                                  |                              |            |                            |                            |                            |                            |                            |
|                                                                                                                                                       |                          |                                  |                              |            |                            |                            |                            |                            |                            |
|                                                                                                                                                       |                          |                                  |                              |            |                            |                            |                            |                            |                            |
|                                                                                                                                                       |                          |                                  |                              |            |                            |                            |                            |                            |                            |
|                                                                                                                                                       |                          |                                  |                              |            |                            |                            |                            |                            |                            |
|                                                                                                                                                       |                          |                                  |                              |            |                            |                            |                            |                            |                            |