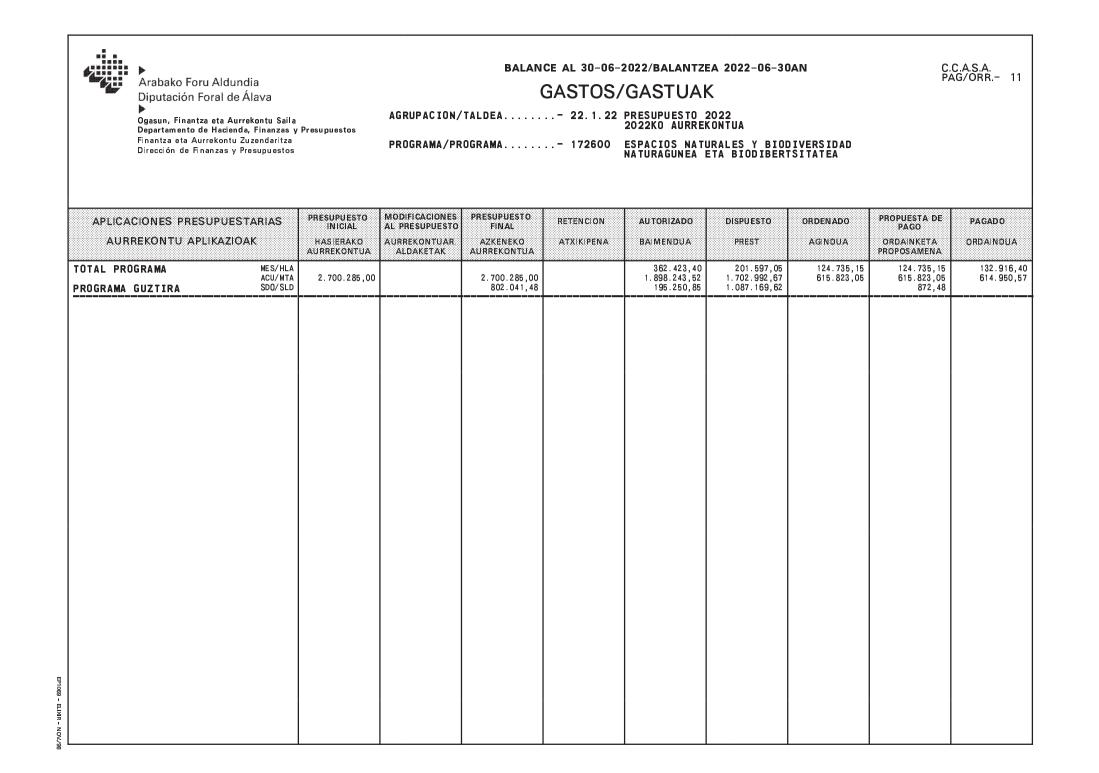

#### BALANCE AL 30-06-2022/BALANTZEA 2022-06-30AN

C.C.A.S.A. PAG/ORR – 7

GASTOS/GASTUAK

▶ Ogasun, Finantza eta Aurrekontu Saila Departamento de Hacienda, Finanzas y Presupuestos Finantza eta Aurrekontu Zuzendaritza