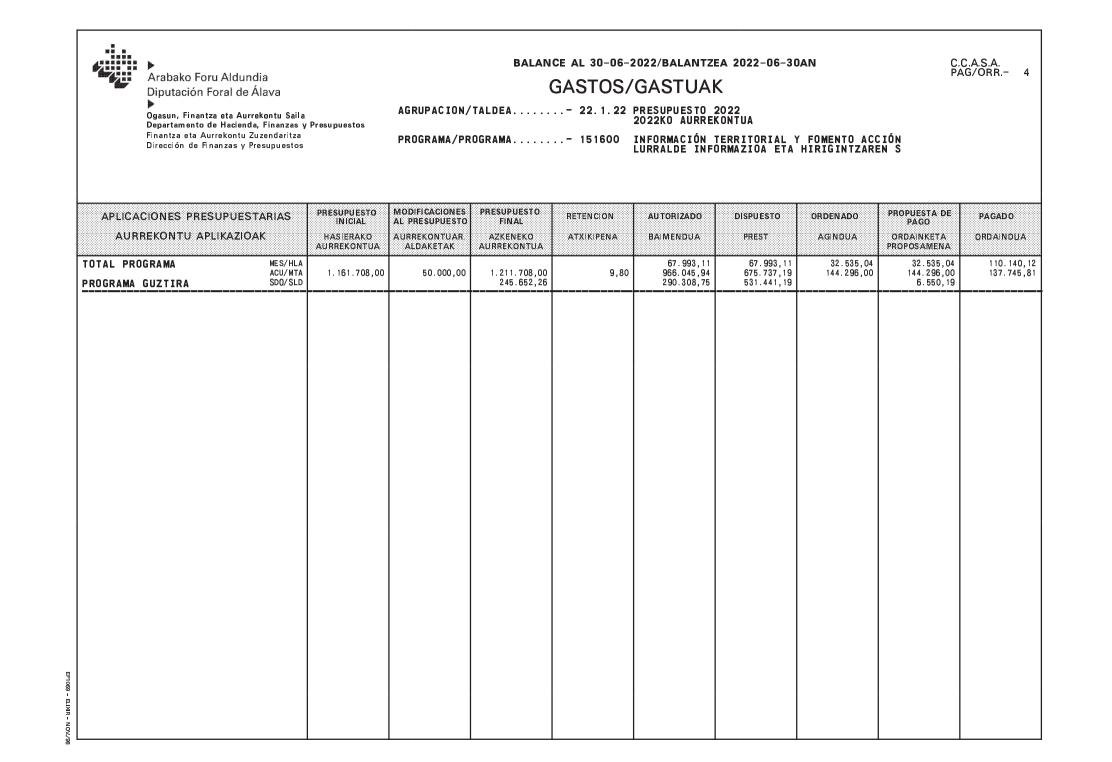

#### BALANCE AL 30-06-2022/BALANTZEA 2022-06-30AN

C.C.A.S.A. PAG/ORR - 2

GASTOS/GASTUAK

AGRUPACION/TALDEA.....- 22.1.22 PRESUPUESTO 2022 2022KO AURREKONTUA

PROGRAMA/PROGRAMA.....- 151600 INFORMACIÓN TERRITORIAL Y FOMENTO ACCIÓN Lurralde informazioa eta hirigintzaren s

PROGRAMA/PROGRAMA.....- 151600 INFORMACIÓN TERRITORIAL Y FOMENTO ACCIÓN Lurralde informazioa eta hirigintzaren s

| APLICACIONES PRESUPUESTARIAS                                                                                                              | PRESUPUESTO                         | MODIFICACIONES                              | PRESUPUESTO                       | RETENCION  | AUTORIZADO             | DISPUESTO                           | ORDENADO              | PROPUESTA DE                      | PAGADO                |
|-------------------------------------------------------------------------------------------------------------------------------------------|-------------------------------------|---------------------------------------------|-----------------------------------|------------|------------------------|-------------------------------------|-----------------------|-----------------------------------|-----------------------|
| AURREKONTU APLIKAZIOAK                                                                                                                    | INICIAL<br>HASIERAKO<br>AURREKONTUA | AL PRESUPUESTO<br>AURREKONTUAR<br>ALDAKETAK | FINAL<br>AZKENEKO<br>AURREKONTUA  | ATXIKIPENA | BAIMENDUA              | PREST                               | AGINDUA               | PAGO<br>ORDAINKETA<br>PROPOSAMENA | ORDAINDUA             |
| 60208.151600.21900600 60.0091 MES/HLA<br>MANTENIMIENTO INFRAESTRUCTURA GEODESIC ACU/MTA<br>AZPIEGITURA GEODESIKOA MANTENTZEA SDO/SLD      | 6.000,00                            |                                             | 6.000,00<br>5.831,81              |            | 168,19<br>168,19       | 168,19<br>168,19                    | 168,19<br>168,19      | 168,19<br>168,19                  | 168,19<br>168,19      |
| 60208.151600.22199601 60.0092 MES/HLA<br>MATERIAL FOTOGRAFICO Y EJECUCION CARTO ACU/MTA<br>ARGAZKIGINTZAKO MATERIALA ETA MAPAGINT SDO/SLD | 10.000,00                           |                                             | 10.000,00<br>10.000,00            |            |                        |                                     |                       |                                   |                       |
| 60208.151600.22199604 60.0093 MES/HLA<br>SUMINISTROS IMPRENTA ACUERDO MARCO ACU/MTA<br>MOLDIZTEGIRAKO HORNIDURA. ESPARRU AKOR SDO/SLD     | 10.000,00                           |                                             | 10.000,00<br>10.000,00            |            |                        |                                     |                       |                                   |                       |
| G0208. 151600. 22706600 60. 0094 MES/HLA<br>GASTOS DE DEFENSA LEGAL ACU/MTA<br>LEGE DEFENTSAREN GASTUAK SDO/SLD                           | 6.000,00                            |                                             | 6.000,00<br>2.975,00              |            | 3.025,00               | 3.025,00                            | 3.025,00              | 3.025,00                          | 3.025,00              |
| 60208.151600.22799612 60.0095 MES/HLA<br>ESCANEADD Y GEORREFERENCIACION ARCHIVO ACU/MTA<br>AGIRITEGI HISTORIKOA: ESKANEATZEA ETA SDO/SLD  | 10.000,00                           |                                             | 10.000,00<br>10.000,00            |            |                        |                                     |                       |                                   |                       |
| 60208.151600.22799615     60.0096     MES/HLA       MANTENIMIENTO DE EQUIPOS     ACU/MTA     TRESNAK MANTENTZEA     SDO/SLD               | 5.000,00                            |                                             | 5.000,00<br>2.847,47              |            | 1.792,86<br>2.152,53   | 1.792,86<br>2.152,53                | 1.792,86<br>2.152,53  | 1.792,86<br>2.152,53              | 2.152,53<br>2.152,53  |
| 60208.151600.24000600     60.0097     MES/HLA       GASTOS PUBLICACIONES     ACU/MTA       ARGITALPENEN GASTUAK     SDO/SLD               | 3.000,00                            |                                             | 3.000,00<br>-6.975,69             |            | 6.457,40<br>9.975,69   | 6.457,40<br>9.975,69                | 6.457,40<br>9.975,69  | 6.457,40<br>9.975,69              | 6.457,40<br>9.975,69  |
| TOTAL CAPITULO MES/HLA<br>ACU/MTA<br>KAPITULUA GUZTIRA SD0/SLD                                                                            | 50.000,00                           |                                             | 50.000,00<br>34.678,59            |            | 8.418,45<br>15.321,41  | 8.418,45<br>15.321,41               | 8.418,45<br>15.321,41 | 8.418,45<br>15.321,41             | 8.778,12<br>15.321,41 |
| 60208.151600.62390601 60.0098 MES/HLA<br>INSTRUMENTAL TEONICO ACU/MTA<br>TRESNA TEKNIKOAK SDO/SLD                                         | 18.000,00                           | 4.813,69<br>4.813,69                        | 4.813,69<br>22.813,69<br>4.669,43 |            | 18.144,26<br>18.144,26 | 18.144,26<br>18.144,26<br>18.144,26 |                       |                                   |                       |
| 60208.151600.64000602 60.0099 MES/HLA<br>ESTUDIO ZONIFICACION ACUSTICA ACU/MTA<br>ZONA AKUSTIKOAK: AZTERKETA SDO/SLD                      | 15.000,00                           |                                             | 15.000,00<br>15.000,00            |            |                        |                                     |                       |                                   |                       |
| 60208.151600.64000605 60.0100 MES/HLA<br>ESTUDIOS Y PROYECTOS ACU/MTA<br>AZTERLANAK ETA PROIEKTUAK SDO/SLD                                | 75.000,00                           |                                             | 75.000,00<br>56.971,00            |            | 18.029,00<br>18.029,00 | 18.029,00<br>18.029,00<br>18.029,00 |                       |                                   |                       |
|                                                                                                                                           |                                     |                                             |                                   |            |                        |                                     |                       |                                   |                       |
|                                                                                                                                           |                                     |                                             |                                   |            |                        |                                     |                       |                                   |                       |