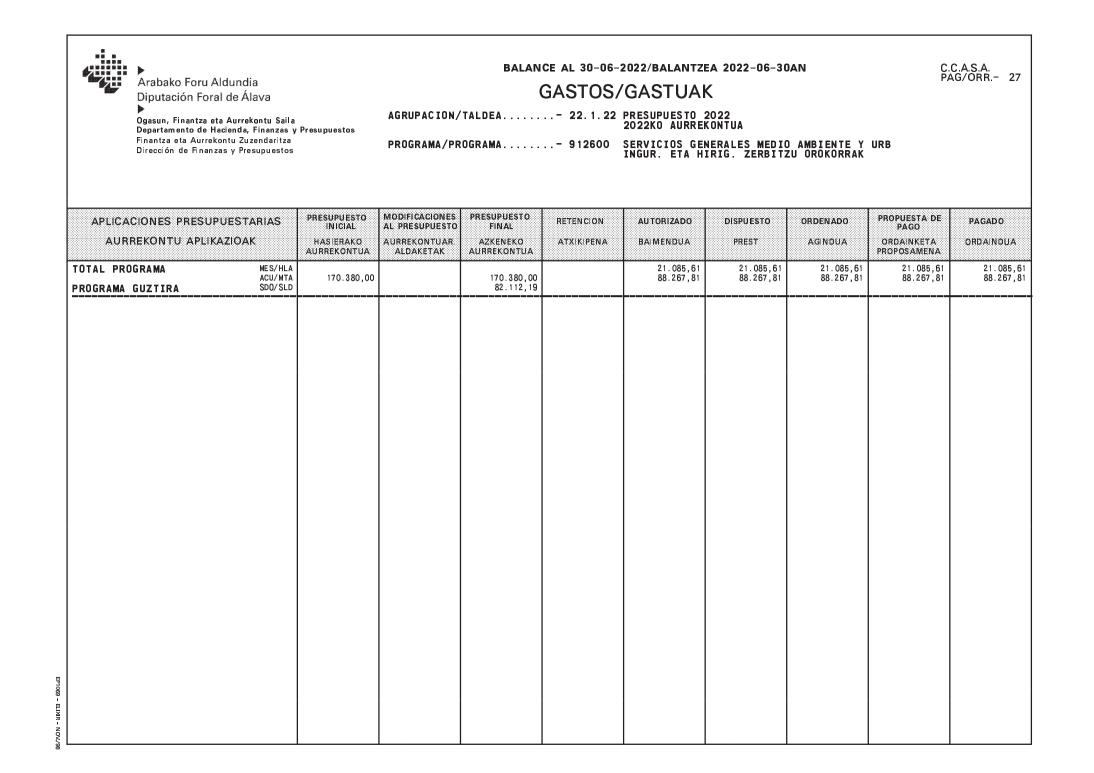

| 2.356,18<br>14.016,03     | 2.356,18<br>14.016,03  |
| TOTAL CAPITULO MES/HLA<br>Acu/MTA<br>KAPITULUA GUZTIRA SD0/SLD                                                                            | 170.380,00               |                                  | 170.380,00<br>82.112,19 |            | 21.085,61<br>88.267,81 | 21.085,61<br>88.267,81 | 21.085,61<br>88.267,81 | 21.085,61<br>88.267,81    | 21.085,61<br>88.267,81 |
|                                                                                                                                           |                          |                                  |                         |            |                        |                        |                        |                           |                        |







Dirección de Finanzas y Presupuestos

## BALANCE AL 30-06-2022/BALANTZEA 2022-06-30AN

C.C.A.S.A. PAG/ORR.- 28

# 

▶ Ogasun, Finantza eta Aurrekontu Saila Departamento de Hacienda, Finanzas y Presupuestos Finantza eta Aurrekontu Zuzendaritza

AGRUPACION/TALDEA.....- 22.1.22 PRESUPUESTO 2022 2022KO AURREKONTUA

| APLICACIONES PRESUPUESTARIAS<br>AURREKONTU APLIKAZIOAK     | PRESUPUESTO<br>INICIAL<br>HASIERAKO<br>AURREKONTUA | MODIFICACIONES<br>AL PRESUPUESTO<br>AURREKONTUAR<br>ALDAKETAK | PRESUPUESTO<br>FINAL<br>AZKENEKO<br>AURREKONTUA | RETENCION<br>ATXIKIPENA | AUTORIZADO<br>BAIMENDUA                       | DISPUESTO                                     | ORDENADO<br>AGINDUA        | PROPUESTA DE<br>PAGO<br>ORDAINKETA<br>PROPOSAMENA | PAGADO<br>ORDAINDUA        |
|------------------