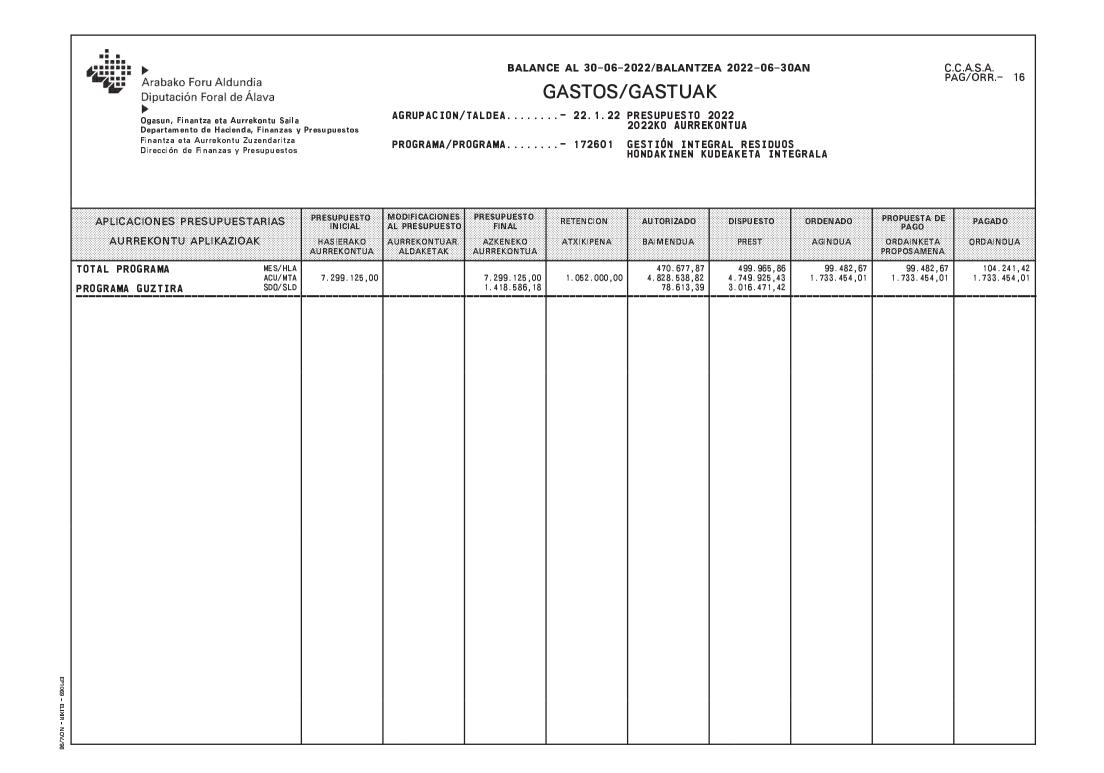

| 164.710,00<br>25.515,54 |            | 139.194,46 | 139.194,46<br>126.795,49 | 12.398,97 | 12.398,97                 | 12.398,97 |  |
|                                                                                                                                                                                                                     |                          |                                                                                                                                                                                                                            |                         |            |            |                          |           |                           |           |  |





## Árabako Foru Aldundia Diputación Foral de Álava

## BALANCE AL 30-06-2022/BALANTZEA 2022-06-30AN

GASTOS/GASTUAK

C.C.A.S.A. PAG/ORR.- 17

AGRUPACION/TALDEA.....- 22.1.22 PRESUPUESTO 2022 2022KO AURREKONTUA

▶ Ogasun, Finantza eta Aurrekontu Saila Departamento de Hacienda, Finanzas y Presupuestos Finantza eta Aurrekontu Zuzendaritza

Dirección de Finanzas y Presupuestos

PROGRAMA/PROGRAMA.....- 452600 CICLO INTEGRAL DEL AGUA URAREN ZIKLO OSOA

| APLICACIONES PRESUPUESTA                                                                                  | RIAS                          | PRESUPUESTO              | MODIFICACIONES            | PRESUPUESTO              | RETENCION  | AUTORIZADO               | DISPUESTO                              | ORDENADO                | PROPUESTA DE<b