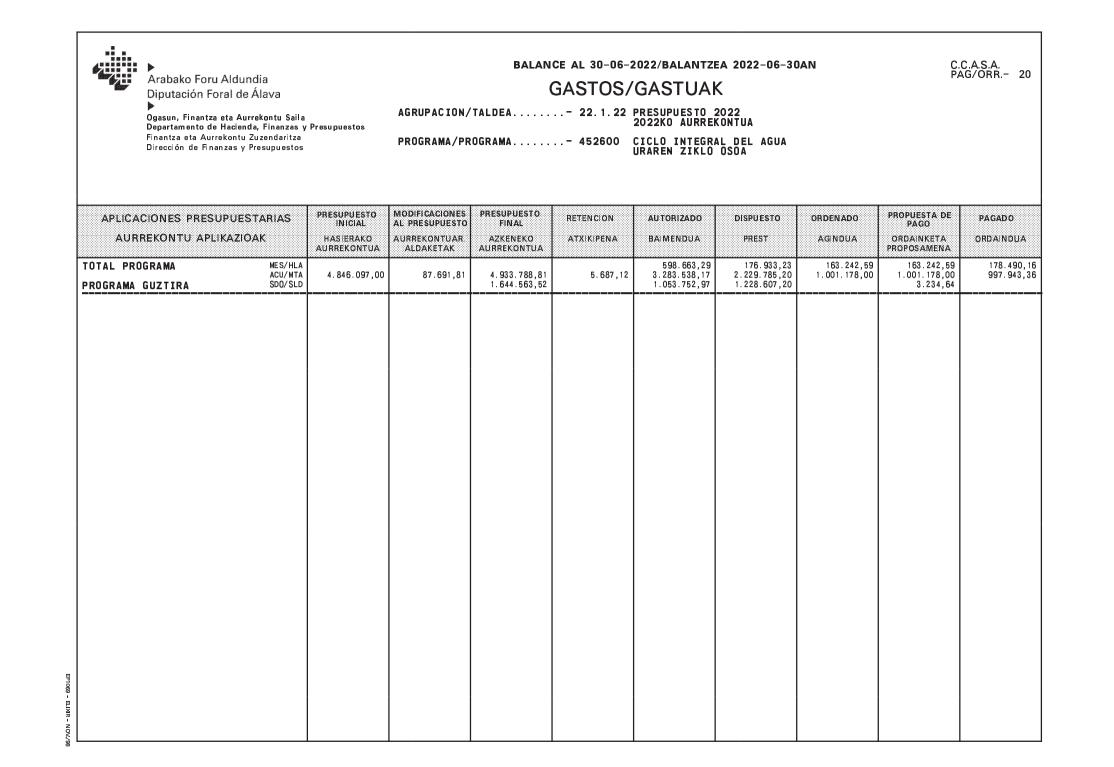

|
|                                                                                                                                        |              |                           |                            |            |                                          |                                       |                         |                           |                         |
|                                                                                                                                        |              |                           |                            |            |                                          |                                       |                         |                           |                         |



- ELIXIR - NOV./9



Arabako Foru Aldundia
Diputación Foral de Álava

EP1069 - ELIXIR - NOV./98

#### BALANCE AL 30-06-2022/BALANTZEA 2022-06-30AN

C.C.A.S.A. PAG/ORR.- 21

## GASTOS/GASTUAK

AGRUPACION/TALDEA.....- 22.1.22 PRESUPUESTO 2022 2022KO AURREKONTUA

Ogasun, Finantza eta Aurrekontu Saila Departamento de Hacienda, Finanzas y Presupuestos Finantza eta Aurrekontu Zuzendaritza Dirección de Finanzas y Presupuestos

PROGRAMA/PROGRAMA.....- 456600 SOSTENIBILIDAD AMBIENTAL Y CAMBIO CLIMÁT Ingurumen Iraunkortasuna eta klima aldak

|                                                                                                                                           |                          | MODIFICACIONES             | PRESUPUESTO              |            |                          |