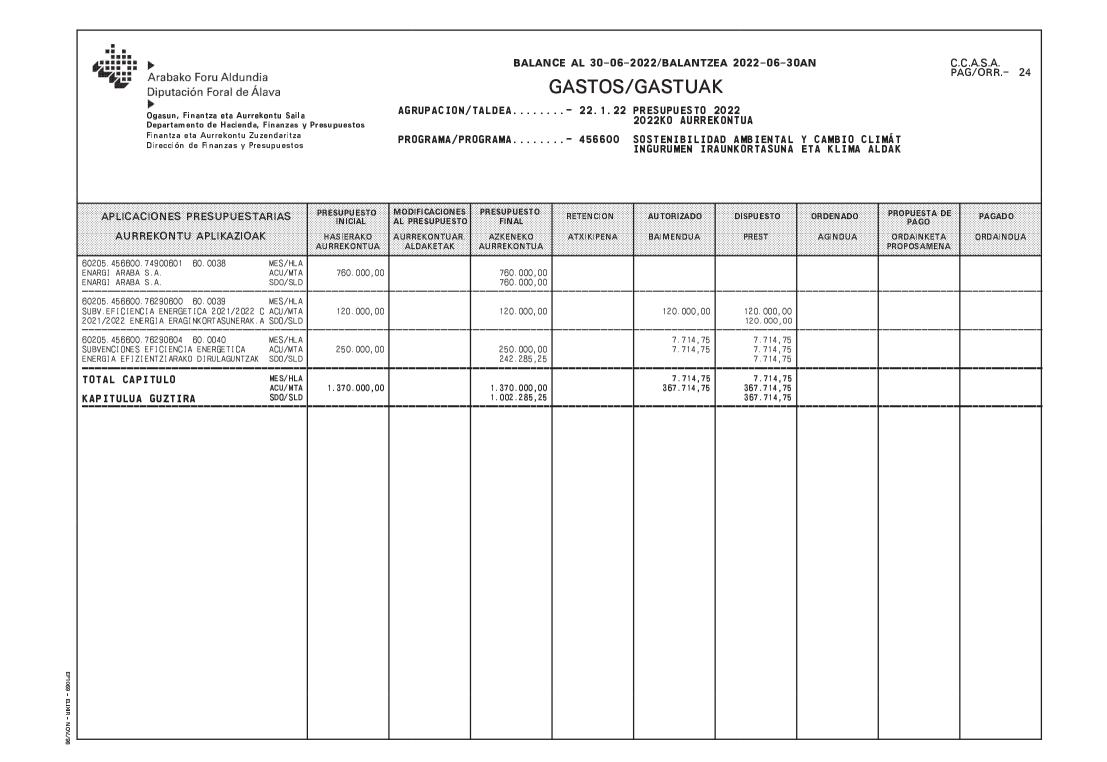

|                          |                           |                                            |            |                                         |                                       |                        |                           |                          |
|                                                                                                                                           |                          |                           |                                            |            |                                         |                                       |                        |                           |                          |







EP1069

- ELIXIR - NO

## BALANCE AL 30-06-2022/BALANTZEA 2022-06-30AN

C.C.A.S.A. PAG/ORR - 26

Árabako Foru Aldundia Diputación Foral de Álava

> AGRUPACION/TALDEA.....- 22.1.22 PRESUPUESTO 2022 2022KO AURREKONTUA

Ogasun, Finantza eta Aurrekontu Saila Departamento de Hacienda, Finanzas y Presupuestos Finantza eta Aurrekontu Zuzendaritza Dirección de Finanzas y Presupuestos

PROGRAMA/PROGRAMA.....- 912600 SERVICIOS GENERALES MEDIO AMBIENTE Y URB Ingur. eta Hirig. Zerbitzu Orokorrak

| APLICACIONES PRESUPUESTARIAS                                                                                                              | PRESUPUESTO<br>INICIAL   | MODIFICACIONES<br>AL PRESUPUESTO | PRESUPUESTO<br>FINAL    | RETENCION  | AUTORIZADO             | DISPUESTO              | ORDENADO