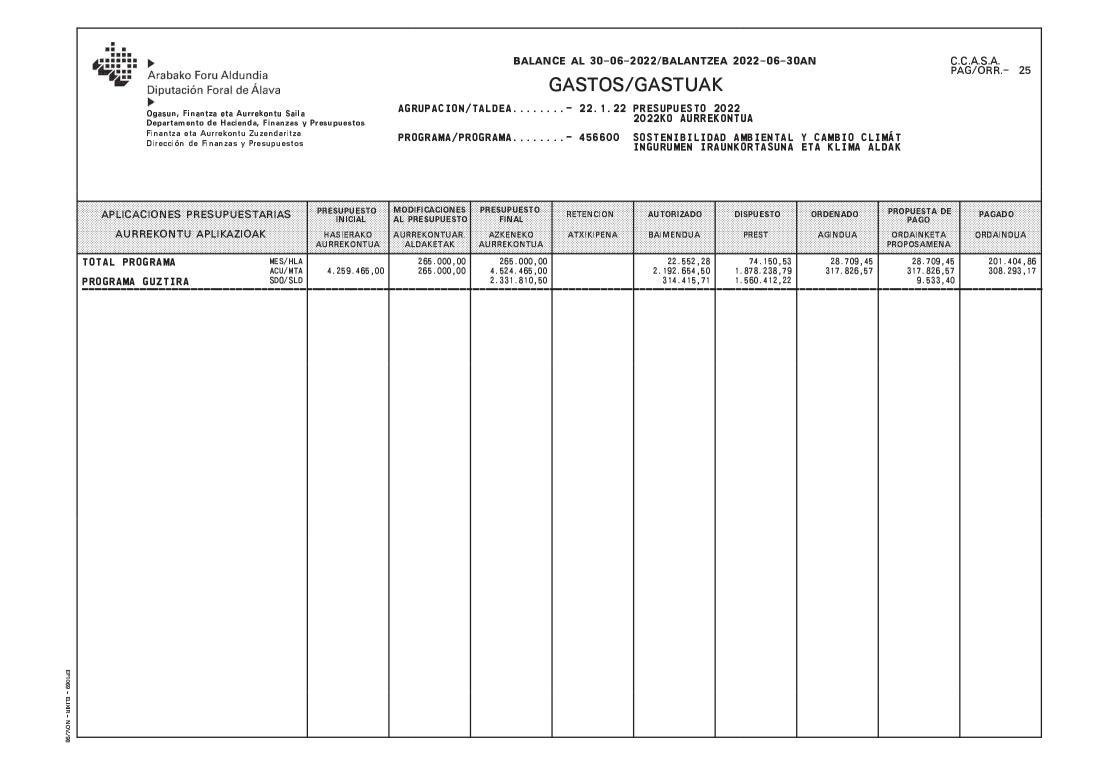

|                          |                           |                                            |            |                                         |                                       |                        |                           |                          |
|                                                                                                                                           |                          |                           |                                            |            |                                         |                                       |                        |                           |                          |







EP1069

- ELIXIR - NO

## BALANCE AL 30-06-2022/BALANTZEA 2022-06-30AN

C.C.A.S.A. PAG/ORR - 26

Árabako Foru Aldundia Diputación Foral de Álava

> AGRUPACION/TALDEA.....- 22.1.22 PRESUPUESTO 2022 2022KO AURREKONTUA

Ogasun, Finantza eta Aurrekontu Saila Departamento de Hacienda, Finanzas y Presupuestos Finantza eta Aurrekontu Zuzendaritza Dirección de Finanzas y Presupuestos

PROGRAMA/PROGRAMA.....- 912600 SERVICIOS GENERALES MEDIO AMBIENTE Y URB Ingur. eta Hirig. Zerbitzu Orokorrak

| APLICACIONES PRESUPUESTARIAS                                                                                                              | PRESUPUESTO<br>INICIAL   | MODIFICACIONES<br>AL PRESUPUESTO | PRESUPUESTO<br>FINAL    | RETENCION  | AUTORIZADO             | DISPUESTO              | ORDENADO