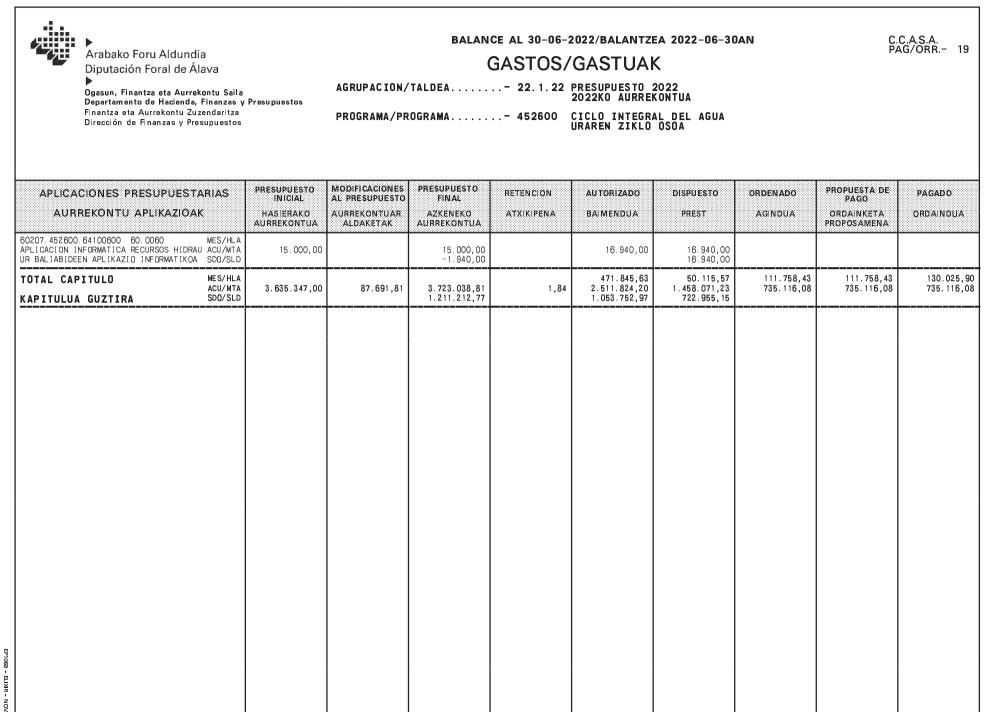

.914,06                |
|                                                                                                                                        |              |                           |                            |            |                                          |                                       |                         |                           |                         |
|                                                                                                                                        |              |                           |                            |            |                                          |                                       |                         |                           |                         |



- ELIXIR - NOV./9



Arabako Foru Aldundia
Diputación Foral de Álava

EP1069 - ELIXIR - NOV./98

#### BALANCE AL 30-06-2022/BALANTZEA 2022-06-30AN

C.C.A.S.A. PAG/ORR.- 21

## GASTOS/GASTUAK

AGRUPACION/TALDEA.....- 22.1.22 PRESUPUESTO 2022 2022KO AURREKONTUA

Ogasun, Finantza eta Aurrekontu Saila Departamento de Hacienda, Finanzas y Presupuestos Finantza eta Aurrekontu Zuzendaritza Dirección de Finanzas y Presupuestos

PROGRAMA/PROGRAMA.....- 456600 SOSTENIBILIDAD AMBIENTAL Y CAMBIO CLIMÁT Ingurumen Iraunkortasuna eta klima aldak

|                                                                                                                                           |                          | MODIFICACIONES             | PRESUPUESTO              |            |