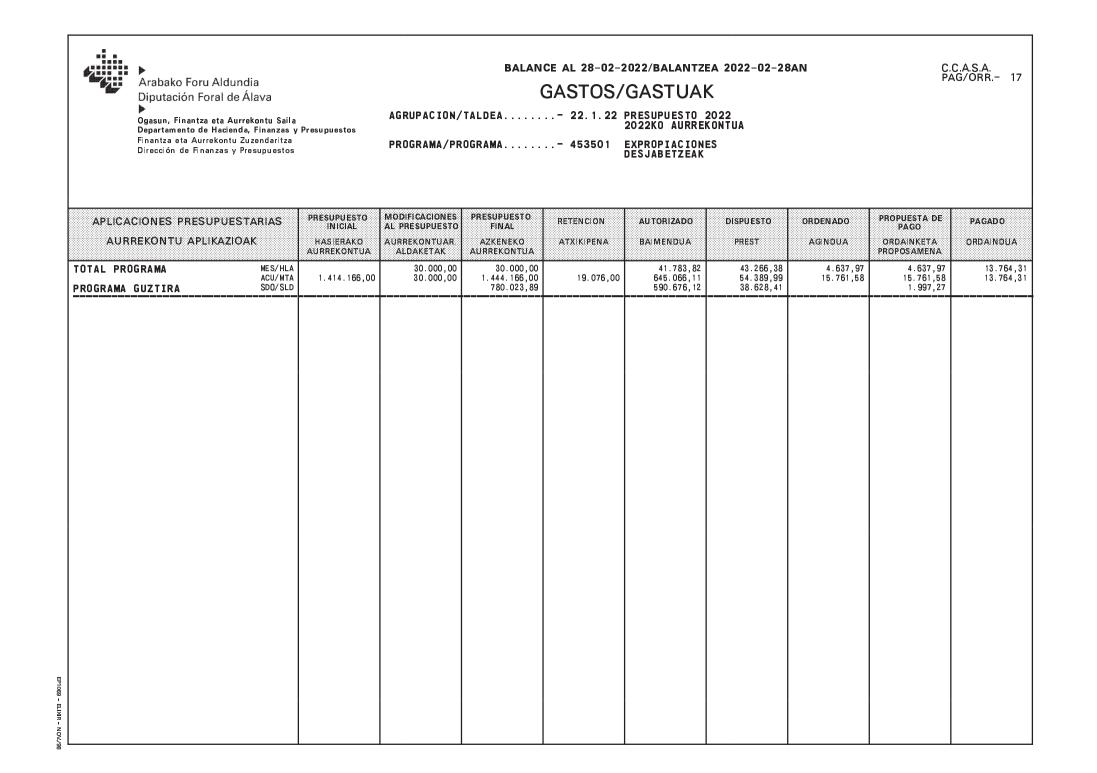

### BALANCE AL 28-02-2022/BALANTZEA 2022-02-28AN

C.C.A.S.A. PAG/ORR- 18

Arabako Foru Aldundia Diputación Foral de Álava

▶ Ogasun, Finantza eta Aurrekontu Saila Departamento de Hacienda, Finanzas y Presupuestos Finantza eta Aurrekontu Zuzendaritza Dirección de Finanzas y Presupuestos

AGRUPACION/TALDEA.....- 22.1.22 PRESUPUESTO 2022 2022KO AURREKONTUA

PROGRAMA/PROGRAMA.....- 912500 SERV. GRAL. DPTO. INFRAEST. VIARIAS Y MO Bide Azp. eta Mug. Saileko zerbitzu orok

| APLICACIONES PRESUPUESTARIAS<br>AURREKONTU APLIKAZIOAK                                                                                    | PRESUPUESTO<br>INICIAL<br>HASIERAKO<br>AURREKONTUA | MODIFICACIONES<br>AL PRESUPUESTO<br>AURREKONTUAR<br>ALDAKETAK | PRESUPUESTO<br>FINAL<br>AZKENEKO<br>AURREKONTUA | RETENCION<br>ATXIKIPENA | AUTORIZADO<br>BAIMENDUA | DISPUESTO<br>PREST     | ORDENADO<br>AGINDUA    | PROPUESTA DE<br>PAGO<br>ORDAINKETA<br>PROPOSAMENA | PAGADO<br>ORDAINDUA  |
|-------------------------------------------------------------------------------------------------------------------------------------------|----------------------------------------------------|---------------------------------------------------------------|-------------------------------------------------|-------------------------|-------------------------|------------------------|------------------------|---------------------------------------------------|----------------------|
| 50000.912500.10000500 50.0001 MES/HLA<br>RETRIB. MIEMBROS DE ORGANOS DE GOBIERN ACU/MTA<br>GOBERNU ORGANOETAKO KIDEEN ORDAINSARIA SDO/SLD | 93. 755,00                                         |                                                               | 93.755,00<br>75.371,48                          |                         | 6.127,84<br>18.383,52   | 6.127,84<br>18.383,52  | 6.127,84<br>18.383,52  | 6.127,84<br>18.383,52                             | 6.127,8<br>18.383,5  |
| 50000.912500.11000500 50.0002 MES/HLA<br>RETRIBUCIONES PERSONAL EVENTUAL ACU/MTA<br>BEHIN-BEHINEKO LANGILEEN ORDAINSARIAK SDO/SLD         | 45.694,00                                          |                                                               | 45.694,00<br>36.541,23                          |                         | 2.890,03<br>9.152,77    | 2.890,03<br>9.152,77   | 2.890,03<br>9.152,77   | 2.890,03<br>9.152,77                              | 2.890,0<br>9.152,7   |
| 50000.912500.16000500 50.0003 MES/HLA<br>SEGURIDAD SOCIAL ACU/MTA<br>GIZARTE SEGURANTZA SDO/SLD                                           | 30. 631,00                                         |                                                               | 30.631,00<br>25.937,42                          |                         | 2.346,79<br>4.693,58    | 2.346,79<br>4.693,58   | 2.346,79<br>4.693,58   | 2.346,79<br>4.693,58                              | 2.346,7<br>4.693,5   |
| TOTAL CAPITULO MES/HLA<br>ACU/MTA<br>KAPITULUA GUZTIRA SDO/SLD                                                                            | 170.080,00                                         |                                                               | 170.080,00<br>137.850,13                        |                         | 11.364,66<br>32.229,87  | 11.364,66<br>32.229,87 | 11.364,66<br>32.229,87 | 11.364,66<br>32.229,87                            | 11.364,6<br>32.229,8 |
|                                                                                                                                           |                                                    |                                                               |                                                 |                         |                         |                        |                        |                                                   |                      |
|                                                                                                                                           |                                                    |                                                               |                                                 |                         |                         |                        |                        |                                                   |                      |