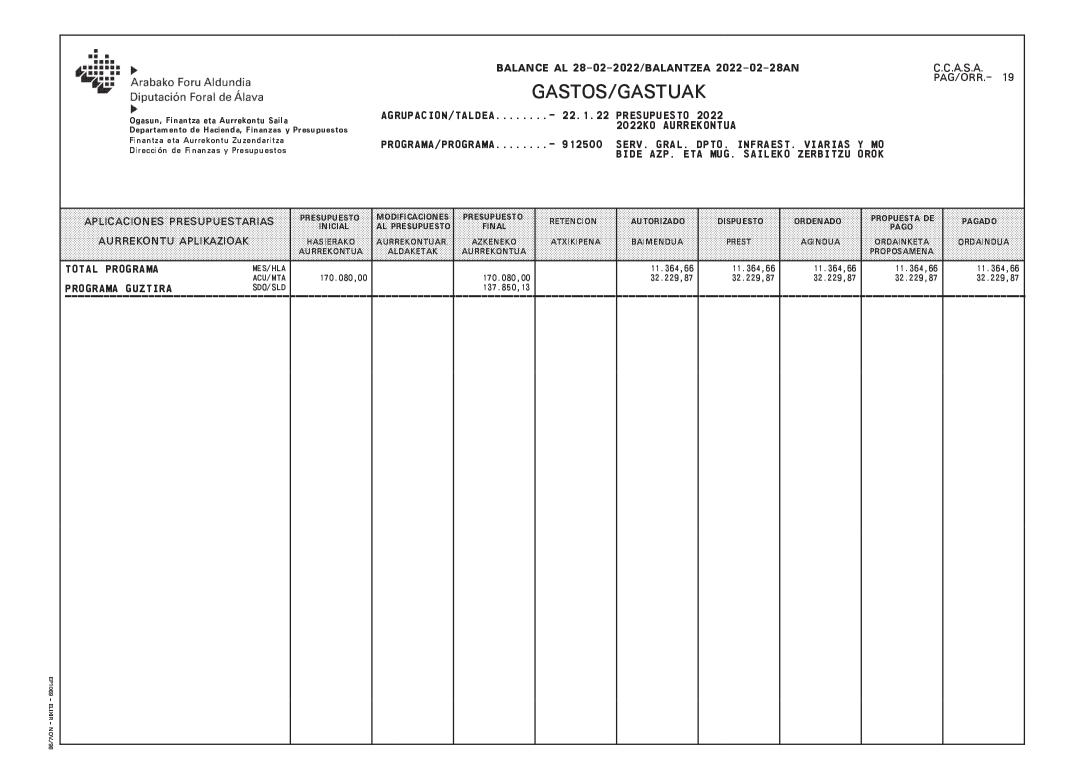

### BALANCE AL 28-02-2022/BALANTZEA 2022-02-28AN

C.C.A.S.A. PAG/ORR- 18

Arabako Foru Aldundia Diputación Foral de Álava

▶ Ogasun, Finantza eta Aurrekontu Saila Departamento de Hacienda, Finanzas y Presupuestos Finantza eta Aurrekontu Zuzendaritza Dirección de Finanzas y Presupuestos

AGRUPACION/TALDEA.....- 22.1.22 PRESUPUESTO 2022 2022KO AURREKONTUA

PROGRAMA/PROGRAMA.....- 912500 SERV. GRAL. DPTO. INFRAEST. VIARIAS Y MO Bide Azp. eta Mug. Saileko zerbitzu orok

| APLICACIONES PRESUPUESTARIAS<br>AURREKONTU APLIKAZIOAK                                                                                    | PRESUPUESTO<br>INICIAL<br>HASIERAKO<br>AURREKONTUA | MODIFICACIONES<br>AL PRESUPUESTO<br>AURREKONTUAR<br>ALDAKETAK | PRESUPUESTO<br>FINAL<br>AZKENEKO<br>AURREKONTUA | RETENCION<br>ATXIKIPENA | AUTORIZADO<br>BAIMENDUA | DISPUESTO<br>PREST     | ORDENADO<br>AGINDUA    | PROPUESTA DE<br>PAGO<br>ORDAINKETA<br>PROPOSAMENA | PAGADO<br>ORDAINDUA  |
|-------------------------------------------------------------------------------------------------------------------------------------------|----------------------------------------------------|---------------------------------------------------------------|-------------------------------------------------|-------------------------|-------------------------|------------------------|------------------------|---------------------------------------------------|----------------------|
| 50000.912500.10000500 50.0001 MES/HLA<br>RETRIB. MIEMBROS DE ORGANOS DE GOBIERN ACU/MTA<br>GOBERNU ORGANOETAKO KIDEEN ORDAINSARIA SDO/SLD | 93. 755,00                                         |                                                               | 93.755,00<br>75.371,48                          |                         | 6.127,84<br>18.383,52   | 6.127,84<br>18.383,52  | 6.127,84<br>18.383,52  | 6.127,84<br>18.383,52                             | 6.127,8<br>18.383,5  |
| 50000.912500.11000500 50.0002 MES/HLA<br>RETRIBUCIONES PERSONAL EVENTUAL ACU/MTA<br>BEHIN-BEHINEKO LANGILEEN ORDAINSARIAK SDO/SLD         | 45.694,00                                          |                                                               | 45.694,00<br>36.541,23                          |                         | 2.890,03<br>9.152,77    | 2.890,03<br>9.152,77   | 2.890,03<br>9.152,77   | 2.890,03<br>9.152,77                              | 2.890,0<br>9.152,7   |
| 50000.912500.16000500 50.0003 MES/HLA<br>SEGURIDAD SOCIAL ACU/MTA<br>GIZARTE SEGURANTZA SDO/SLD                                           | 30. 631,00                                         |                                                               | 30.631,00<br>25.937,42                          |                         | 2.346,79<br>4.693,58    | 2.346,79<br>4.693,58   | 2.346,79<br>4.693,58   | 2.346,79<br>4.693,58                              | 2.346,7<br>4.693,5   |
| TOTAL CAPITULO MES/HLA<br>ACU/MTA<br>KAPITULUA GUZTIRA SDO/SLD                                                                            | 170.080,00                                         |                                                               | 170.080,00<br>137.850,13                        |                         | 11.364,66<br>32.229,87  | 11.364,66<br>32.229,87 | 11.364,66<br>32.229,87 | 11.364,66<br>32.229,87                            | 11.364,6<br>32.229,8 |
|                                                                                                                                           |                                                    |                                                               |                                                 |                         |                         |                        |                        |                                                   |                      |
|                                                                                                                                           |                                                    |                                                               |                                                 |                         |                         |                        |                        |                                                   |                      |