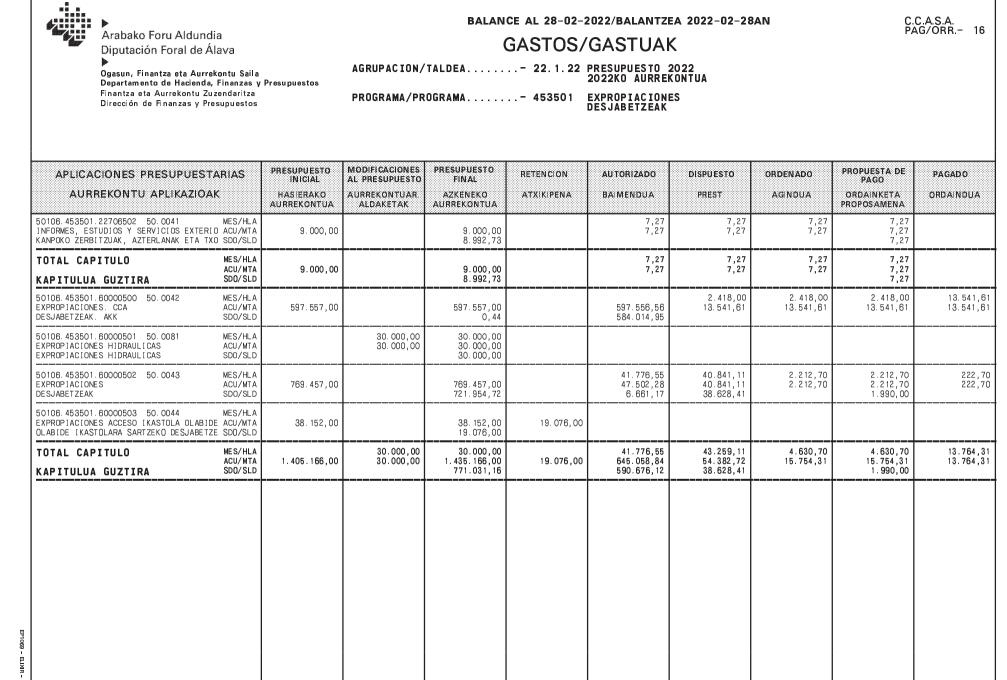

# BALANCE AL 28-02-2022/BALANTZEA 2022-02-28AN GASTOS/GASTUAK

C.C.A.S.A. PAG/ORR.- 11

Arabako Foru Aldundia Diputación Foral de Álava

r Ogasun, Finantza eta Aurrekontu Saila Departamento de Hacienda, Finanzas y Presupuestos Finantza eta Aurrekontu Zuzendaritza Dirección de Finanzas y Presupuestos AGRUPACION/TALDEA.....- 22.1.22 PRESUPUESTO 2022 2022KO AURREKONTUA

PROGRAMA/PROGRAMA.....- 453500 INFRAESTRUCTURA VIARIA BIDE AZPIEGITURA

|                                                                                                          |                               | PRESUPUESTO              | MODIFICACIONES            | PRESUPUESTO               |            |                                        |                                          |                          | PROPUESTA DE                               |                          |
|----------------------------------------------------------------------------------------------------------|-------------------------------|--------------------------|---------------------------|---------------------------|------------|----------------------------------------|------------------------------------------|--------------------------|--------------------------------------------|--------------------------|
| APLICACIONES PRESUPUEST                                                                                  |                               | INICIAL                  | AL PRESUPUESTO            | FINAL                     | RETENCION  | AUTORIZADO                             | DISPUESTO                                | ORDENADO                 | PAGO                                       | PAGADO                   |
| AURREKONTU APLIKAZIOA                                                                                    | к                             | HASIERAKO<br>AURREKONTUA | AURREKONTUAR<br>ALDAKETAK | AZKENEKO<br>AURREKONTUA   | ATXIKIPENA | BAIMENDUA                              | PREST                                    | AGINDUA                  | ORDAINKETA<br>PROPOSAMENA                  | ORDAINDUA                |
| 50102.453500.21001500 50.0009<br>CONSERVACION DE CARRETERAS<br>ERREPIDEEN KONTSERBAZIOA                  | MES/HLA<br>ACU/MTA<br>SDO/SLD | 6.745.000,00             |                           | 6.745.000,00<br>50.956,83 |            | 41.941,85<br>6.694.043,17<br>35.218,26 | 6.723,59<br>6.658.824,91<br>6.088.612,04 | 570.212,87<br>570.212,87 | 570.212,87<br>570.212,87<br>6.723,59       | 563.489,28<br>563.489,28 |
| 50102.453500.21001501 50.0010<br>CONSERVACION Y VIALIDAD INVERNAL<br>ERREPIDEEN KONTSERBAZIOA NEGUAN     | MES/HLA<br>ACU/MTA<br>SDO/SLD | 335.000,00               |                           | 335.000,00<br>-32.524,71  |            | 148.683,24<br>367.524,71               | 148.683,24<br>367.524,71<br>367.524,71   |                          |                                            |                          |
| SOIO2.453500.21001502 50.0011<br>CENTRO DE CONTROL DE CARRETERAS<br>ERREPIDEAK KONTROLATZEKO ZENTROA     | MES/HLA<br>ACU/MTA<br>SDO/SLD | 406.000,00               |                           | 406.000,00<br>840,01      |            | 405.159,99                             | 405.159,99<br>405.159,99                 |                          |                                            |                          |
|                                                                                                          | MES/HLA<br>ACU/MTA<br>SDO/SLD | 7.500,00                 |                           | 7.500,00<br>7.500,00      |            |                                        |                                          |                          |                                            |                          |
| 50102.453500.22100500 50.0013<br>ENERGIA ELECTRICA<br>ENERGIA ELEKTRIKOA                                 | MES/HLA<br>ACU/MTA<br>SDO/SLD | 145.000,00               |                           | 145.000,00<br>101.979,23  |            | 43.020,77                              | 43.020,77<br>43.020,77                   |                          |                                            |                          |
| 50102.453500.22200500 50.0014<br>GASTOS TELECOMUNICACIONES<br>TELEKOMUNIKAZIO-GASTUAK                    | MES/HLA<br>ACU/MTA<br>SDO/SLD | 50.000,00                |                           | 50.000,00<br>6.989,21     |            | 43.010,79<br>43.010,79                 | 43.010,79<br>43.010,79<br>39.100,82      | 3.909,97<br>3.909,97     | 3.909,97<br>3.909,97<br>3.554,62           | 355 , 35<br>355 , 35     |
| 50102.453500.22502500 50.0082<br>CANON, TASAS Y CONTRIBUCIONES<br>KANONAK, TASAK ETA KONTRIBUZIOAK       | MES/HLA<br>ACU/MTA<br>SDO/SLD |                          |                           |                           |            |                                        |                                          |                          |                                            |                          |
| 50102.453500.22706500 50.0015<br>ESTUDIOS INFRAESTRUCTURA VIARIA<br>BIDE-AZPIEGITUREI BURUZKO AZTERLANAK | MES/HLA<br>ACU/MTA<br>SDO/SLD | 29.950,00                |                           | 29.950,00<br>29.950,00    |            |                                        |                                          |                          |                                            |                          |
| 50102.453500.22706501 50.0016<br>TRABAJOS INFORMATICOS<br>INFORMATIKAKO LANAK                            | MES/HLA<br>ACU/MTA<br>SDO/SLD | 9.000,00                 |                           | 9.000,00<br>4.767,34      |            | 4 . 2 32 , 66<br>4 . 2 32 , 66         | 4 . 232 , 66<br>4 . 232 , 66             | 4.232,66<br>4.232,66     | 4 . 2 32 , 66<br>4 . 2 32 , 66<br>355 , 35 | 3.877,31<br>3.877,31     |
| 50102.453500.22706504 50.0017<br>SERVICIOS EXTERIORES<br>KANPOKO ZERBITZUAK                              | MES/HLA<br>ACU/MTA<br>SDO/SLD | 15.000,00                |                           | 15.000,00<br>6.582,94     |            | -1.746,94<br>8.417,06                  | 8.417,06<br>8.417,06<br>8.417,06         |                          |                                            |                          |
| 50102.453500.22799500 50.0018<br>RECOGIDA Y TRANSPORTE DE ANIMALES<br>ANIMALIAK JASO ETA GARRAIATZEA     | MES/HLA<br>ACU/MTA<br>SDO/SLD | 71.230,00                |                           | 71.230,00<br>5,00         |            | 71.225,00                              | 71.225,00<br>65.289,59                   | 5.935,41<br>5.935,41     | 5.935,41<br>5.935,41<br>5.935,41           |                          |
|                                                                                                          |                               |                          |                           |                           |            |                                        |                                          |                          |                                            |                          |
|                                                                                                          |                               |                          |                           |                           |            |                                        |                                          |                          |                                            |                          |