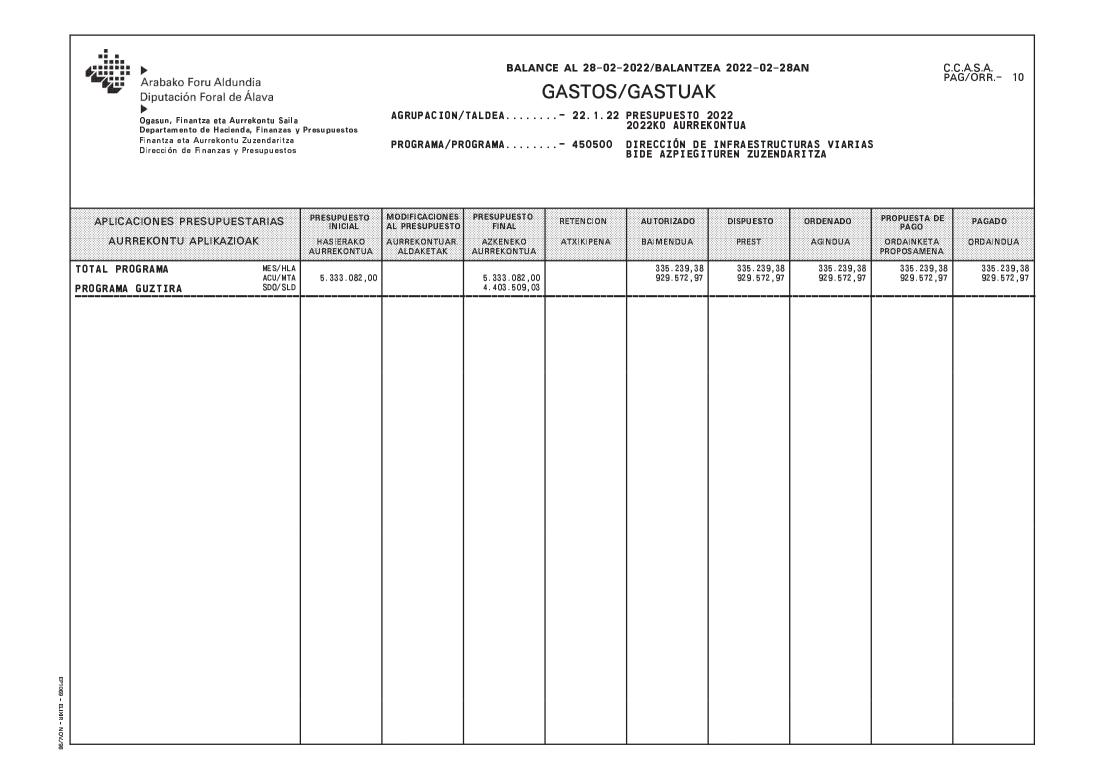

### BALANCE AL 28-02-2022/BALANTZEA 2022-02-28AN

C.C.A.S.A. PAG/ORR.- 9

Arabako Foru Aldundia Diputación Foral de Álava

Ogasun, Finantza eta Aurrekontu Saila
 AGRUPACIO
Departamento de Hacienda, Finanzas y Presupuestos

Finantza eta Aurrekontu Zuzendaritza Dirección de Finanzas y Presupuestos AGRUPACION/TALDEA.....- 22.1.22 PRESUPUESTO 2022 2022KO AURREKONTUA

PROGRAMA/PROGRAMA.....- 450500 DIRECCIÓN DE INFRAESTRUCTURAS VIARIAS BIDE AZPIEGITUREN ZUZENDARITZA

|                                                                                                                                           | PRESUPUESTO          | MODIFICACIONES | PRESUPUESTO                  |                         |                          | DICDUCATA                | 000000000                | PROPUESTA DE             |                          |
|-------------------------------------------------------------------------------------------------------------------------------------------|----------------------|----------------|------------------------------|-------------------------|--------------------------|--------------------------|--------------------------|--------------------------|--------------------------|
| APLICACIONES PRESUPUESTARIAS<br>AURREKONTU APLIKAZIOAK                                                                                    | INICIAL<br>HASIERAKO | AL PRESUPUESTO | FINAL<br>AZKENEKO            | RETENCION<br>ATXIKIPENA | AUTORIZADO<br>BAIMENDUA  | DISPUESTO                | ORDENADO                 | PAGO                     | PAGADO                   |
| AUTHERON TO AF LINALIOAR                                                                                                                  | AURREKONTUA          | ALDAKETAK      | AURREKONTUA                  | AIAINFENA               | DAIMENDOA                | FREDI                    | AGINDUA                  | PROPOSAMENA              | URDAINDUA                |
| 50100.450500.10100500 50.0004 MES/HLA<br>RETRIBUCIONES PERSONAL DIRECTIVO ACU/MTA<br>ZUZENDARITZAKO LANGILEEN ORDAINSARIAK SDO/SLD        | 88.307,00            |                | 88.307,00<br>70.853,93       |                         | 5.702,89<br>17.453,07    | 5.702,89<br>17.453,07    | 5.702,89<br>17.453,07    | 5.702,89<br>17.453,07    | 5.702,89<br>17.453,07    |
| 50100.450500.12000500 50.0005 MES/HLA<br>RETRIBUCIONES PUESTO FUNCIONARIOS ACU/MTA<br>FUNTZIONARIOEN LANPOSTUKO ORDAINSARIAK SDO/SLD      | 1.689.016,00         |                | 1.689.016,00<br>1.317.545,57 |                         | 61.381,91<br>371.470,43  | 61.381,91<br>371.470,43  | 61.381,91<br>371.470,43  | 61.381,91<br>371.470,43  | 61.381,91<br>371.470,43  |
| 50100.450500.12100500 50.0006 MES/HLA<br>COMPLEMENTO DE DESTINO FUNCIONARIOS ACU/MTA<br>FUNTZIONARIOEN LANPOSTU MAILAKO OSAGAR SDO/SLD    | 548.281,00           |                | 548.281,00<br>469.958,99     |                         | 38.144,69<br>78.322,01   | 38.144,69<br>78.322,01   | 38.144,69<br>78.322,01   | 38.144,69<br>78.322,01   | 38.144,69<br>78.322,01   |
| 50100.450500.12101500 50.0007 MES/HLA<br>COMPLEMENTO ESPECIFICO FUNCIONARIOS ACU/MTA<br>FUNTZIONARIOEN OSAGARRI BEREZIA SDO/SLD           | 1.843.148,00         |                | 1.843.148,00<br>1.577.553,71 |                         | 129.766,78<br>265.594,29 | 129.766,78<br>265.594,29 | 129.766,78<br>265.594,29 | 129.766,78<br>265.594,29 | 129.766,78<br>265.594,29 |
| S0100.450500.12400500 50.0077 MES/HLA<br>RETRIBUCIONES FUNCIONARIOS EN PRACTICA ACU/MTA<br>PRAKTIKETAKO FUNTZIONARIOEN ORDAINSARI SDO/SLD |                      |                |                              |                         |                          |                          |                          |                          |                          |
| 50100.450500.12409500 50.0078 MES/HLA<br>COMPLEMENTO DE DESTINO FUNC EN PRACTIC ACU/MTA<br>PRAKTIK.FUNTZ.LANPOSTU MAILAKO OSAGARR SDO/SLD |                      |                |                              |                         |                          |                          |                          |                          |                          |
| 50100. 450500. 12409501 50. 0079 MES/HLA<br>COMPLEM. ESPECIFICO FUNC. EN PRACTICAS<br>PRAKTIK. FUNTZ. BERARIAZKO OSAGARRIA SDO/SLD        |                      |                |                              |                         |                          |                          |                          |                          |                          |
| 50100.450500.14300500 50.0080 MES/HLA<br>PERS.INT.PROG.DIR.INF.VIARIAS ACU/MTA<br>PROG.BIT.LAN.BIDE AZPIEGITUREN ZUZEND. SDO/SLD          |                      |                | -4.017,69                    |                         | 4.017,69<br>4.017,69     | 4.017,69<br>4.017,69     | 4.017,69<br>4.017,69     | 4.017,69<br>4.017,69     | 4.017,69<br>4.017,69     |
| 50100. 450500. 16000501 50. 0008 MES/HLA<br>SEGURIDAD SOCIAL ACU/MTA<br>GIZARTE SEGURANTZA SDO/SLD                                        | 1.164.330,00         |                | 1.164.330,00<br>971.614,52   |                         | 96.225,42<br>192.715,48  | 96.225,42<br>192.715,48  | 96.225,42<br>192.715,48  | 96.225,42<br>192.715,48  | 96.225,42<br>192.715,48  |
| TOTAL CAPITULO MES/HLA<br>Acu/MTA<br>KAPITULUA GUZTIRA SDO/SLD                                                                            | 5.333.082,00         |                | 5.333.082,00<br>4.403.509,03 |                         | 335.239,38<br>929.572,97 | 335.239,38<br>929.572,97 | 335.239,38<br>929.572,97 | 335.239,38<br>929.572,97 | 335.239,38<br>929.572,97 |
|                                                                                                                                           |                      |                |                              |                         |                          |                          |                          |                          |                          |
|                                                                                                                                           |                      |                |                              |                         |                          |                          |                          |                          |                          |
|                                                                                                                                           |                      |                |                              |                         |                          |                          |                          |                          |                          |
|                                                                                                                                           |                      |                |                              |                         |                          |                          |                          |                          |                          |
|                                                                                                                                           |                      |                |                              |                         |                          |                          |                          |                          |                          |