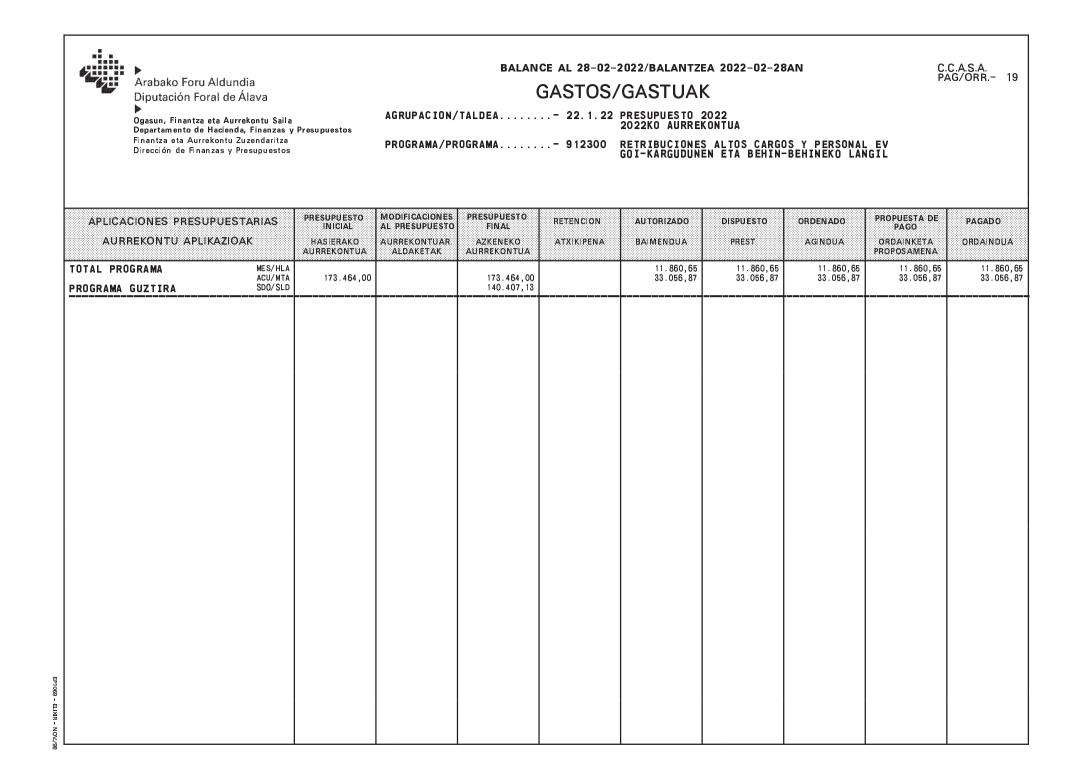

AGRUPACION/TALDEA.....- 22.1.22 PRESUPUESTO 2022 2022KO AURREKONTUA

PROGRAMA/PROGRAMA.....- 912300 RETRIBUCIONES ALTOS CARGOS Y PERSONAL EV GOI-KARGUDUNEN ETA BEHIN-BEHINEKO LANGIL

| APLICACIONES PRESUPUESTARIAS                                                                                                              | PRESUPUESTO<br>INICIAL   | MODIFICACIONES<br>AL PRESUPUESTO | PRESUPUESTO              | RETENCION  | AUTORIZADO             | DISPUESTO              | ORDENADO               | PROPUESTA DE<br>PAGO      | PAGADO                 |
|-------------------------------------------------------------------------------------------------------------------------------------------|--------------------------|----------------------------------|--------------------------|------------|------------------------|------------------------|------------------------|---------------------------|------------------------|
| AURREKONTU APLIKAZIOAK                                                                                                                    | HASIERAKO<br>AURREKONTUA | AURREKONTUAR.<br>ALDAKETAK       | AZKENEKO<br>AURREKONTUA  | ATXIKIPENA | BAIMENDUA              | PREST                  | AGINDUA                | ORDAINKETA<br>PROPOSAMENA | ORDAINDUA              |
| 30000.912300.10000300 30.0001 MES/HLA<br>RETRIB. MIEMBROS DE ORGANOS DE GOBIERN ACU/MTA<br>GOBERNU ORGANOETAKO KIDEEN ORDAINSARIA SDO/SLD | 98.615,00                |                                  | 98.615,00<br>79.278,38   |            | 6.445,54<br>19.336,62  | 6.445,54<br>19.336,62  | 6.445,54<br>19.336,62  | 6.445,54<br>19.336,62     | 6.445,54<br>19.336,62  |
| 30000.912300.11000300 30.0002 MES/HLA<br>RETRIBUCIONES PERSONAL EVENTUAL ACU/MTA<br>BEHIN-BEHINEKO LANGILEEN ORDAINSARIAK SDO/SLD         | 44.218,00                |                                  | 44.218,00<br>35.547,91   |            | 2.890,03<br>8.670,09   | 2.890,03<br>8.670,09   | 2.890,03<br>8.670,09   | 2.890,03<br>8.670,09      | 2.890,03<br>8.670,09   |
| 30000. 912 300. 16000 300 30. 0003 MES/HLA<br>SEGURIDAD SOCIAL ACU/MTA<br>GIZARTE SEGURANTZA SD0/SLD                                      | 30.631,00                |                                  | 30.631,00<br>25.580,84   |            | 2.525,08<br>5.050,16   | 2.525,08<br>5.050,16   | 2.525,08<br>5.050,16   | 2.525,08<br>5.050,16      | 2.525,08<br>5.050,16   |
| TOTAL CAPITULO MES/HLA<br>ACU/MTA<br>KAPITULUA GUZTIRA SDO/SLD                                                                            | 173.464,00               |                                  | 173.464,00<br>140.407,13 |            | 11.860,65<br>33.056,87 | 11.860,65<br>33.056,87 | 11.860,65<br>33.056,87 | 11.860,65<br>33.056,87    | 11.860,65<br>33.056,87 |
|                                                                                                                                           |                          |                                  |                          |            |                        |                        |                        |                           |                        |