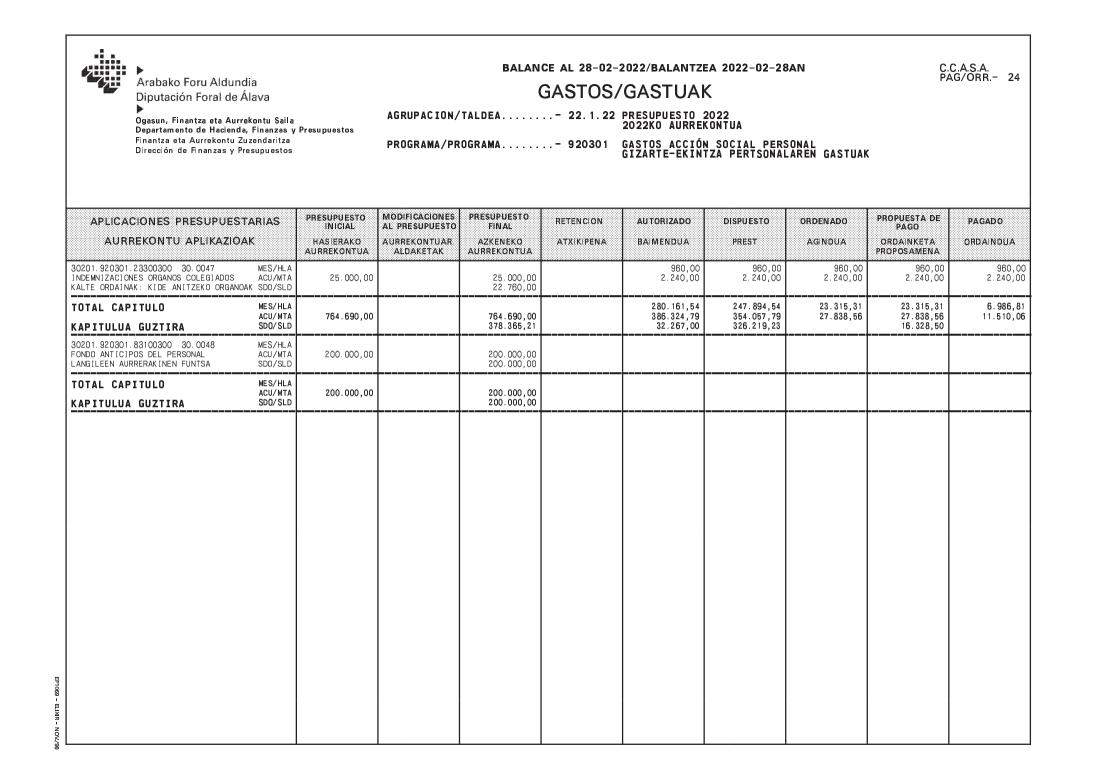

# BALANCE AL 28-02-2022/BALANTZEA 2022-02-28AN

C.C.A.S.A. PAG/ORR.- 23

Arabako Foru Aldundia Diputación Foral de Álava

Ogasun, Finantza eta Aurrekontu Saila Departamento de Hacienda, Finanzas y Presupuestos Finantza eta Aurrekontu Zuzendaritza Dirección de Finanzas y Presupuestos AGRUPACION/TALDEA.....- 22.1.22 PRESUPUESTO 2022 2022KO AURREKONTUA

PROGRAMA/PROGRAMA.....- 920301 GASTOS ACCIÓN SOCIAL PERSONAL GIZARTE-EKINTZA PERTSONALAREN GASTUAK

|                                                                                                                                           | PRESUPUESTO                         | MODIFICACIONES                              | PRESUPUESTO                      |           |                                     |                                        |                            | PROPUESTA DE                         |                      |
|-------------------------------------------------------------------------------------------------------------------------------------------|-------------------------------------|---------------------------------------------|----------------------------------|-----------|-------------------------------------|----------------------------------------|----------------------------|--------------------------------------|----------------------|
| APLICACIONES PRESUPUESTARIAS<br>AURREKONTU APLIKAZIOAK                                                                                    | INICIAL<br>HASIERAKO<br>AURREKONTUA | AL PRESUPUESTO<br>AURREKONTUAR<br>ALDAKETAK | FINAL<br>AZKENEKO<br>AURREKONTUA | RETENCION | AUTORIZADO<br>BAIMENDUA             | DISPUESTO                              | ORDENADO                   | PAGO<br>ORDAINKETA<br>PROPOSAMENA    | PAGADO               |
| 30201.920301.22199300 30.0036 MES/HLA<br>SUMINISTROS PREVENCION Y SALUD ACU/MTA<br>PREBENTZIO ETA OSASUN HORNIKETAK SDO/SLD               | 35.000,00                           |                                             | 35.000,00<br>34.267,73           |           | 732,27<br>732,27<br>732,27          | 732,27<br>732,27                       | 732,27<br>732,27<br>732,27 | 732,27<br>732,27<br>732,27<br>732,27 |                      |
| 30201.920301.22607300 30.0037 MES/HLA<br>GASTOS SELECCION DE PERSONAL ACU/MTA<br>LANGILEAK AUKERATZEKO GASTUAK SDO/SLD                    | 60.000,00                           |                                             | 60.000,00<br>60.000,00           |           |                                     |                                        |                            |                                      |                      |
| 30201.920301.22607301 30.0038 MES/HLA<br>CTOS.SELEC.PERSONAL PERSONAS DISCAP.IN ACU/MTA<br>LANGILEAK HAUTATZEKO GASTUAK. ADIMEN D SDO/SLD | 15.000,00                           |                                             | 15.000,00<br>15.000,00           |           |                                     |                                        |                            |                                      |                      |
| 30201.920301.22699301 30.0039 MES/HLA<br>GASTOS DIVERSOS PREVENCION Y SALUD ACU/MTA<br>AURREARRETA ETA OSASUNEKO HAINBAT GAST SDO/SLD     | 11.000,00                           |                                             | 11.000,00<br>1.265,49            |           | 9.734,51<br>9.734,51                | 9.734,51<br>9.734,51<br>8.850,00       | 884,51<br>884,51           | 884,51<br>884,51<br>766,50           | 118,01<br>118,01     |
| 30201.920301.22706300 30.0040<br>ESTUDIOS ESTRUCTURALES. CCA ACU/MTA<br>EGITURAZKO AZTERLANAK. AKK SDO/SLD                                | 127.050,00                          |                                             | 127.050,00<br>25.410,00          |           | 101.640,00                          | 101.640,00<br>101.640,00               |                            |                                      |                      |
| 30201.920301.22706301 30.0041 MES/HLA<br>TRABAJOS Y SERVICIOS EXTERIORES. EUSKE ACU/MTA<br>KANPOKO LANAK ETA ZERBITZUAK SDO/SLD           | 92.000,00                           |                                             | 92.000,00<br>17.000,00           |           | 75.000,00<br>75.000,00              | 75.000,00<br>75.000,00<br>72.684,70    | 2.315,30<br>2.315,30       | 2.315,30<br>2.315,30<br>2.315,30     |                      |
| 30201.920301.22706309 30.0042 MES/HLA<br>TRABAJOS Y SERVICIOS EXTERIORES. IGUAL ACU/MTA<br>KANPOKO LANAK ETA ZERBITZUAK. BERDINTA SDO/SLD | 45.000,00                           |                                             | 45.000,00<br>45.000,00           |           |                                     |                                        |                            |                                      |                      |
| 30201.920301.22799300 30.0043 MES/HLA<br>GASTOS ESPECIFICOS PREVENCION Y SALUD ACU/MTA<br>AURREARRETA ETA OSASUNA: BERARIAZKO GA SDO/SLD  | 26. 500, 00                         |                                             | 26.500,00<br>5.343,54            |           | 21.156,46<br>21.156,46              | 21.156,46<br>21.156,46<br>21.156,46    |                            |                                      |                      |
| 30201.920301.22799304 30.0044 MeS/HLA<br>PROCESO DE EUSKALDUNIZACION ACU/MTA<br>EUSKALDUNTZE PROZESUA SDO/SLD                             | 192.000,00                          |                                             | 192.000,00<br>63.451,00          |           | 128.549,00<br>128.549,00            | 128.549,00<br>128.549,00<br>116.888,07 | 11.660,93<br>11.660,93     | 11.660,93<br>11.660,93<br>11.660,93  |                      |
| 30201.920301.23000300 30.0045 MES/HLA<br>INDEMNIZACIONES RAZON SERVICIO. TRABAJ ACU/MTA<br>ZERBITZUARENGATIKO KALTE ORDAINAK: "LA SDO/SLD | 126.640,00                          |                                             | 126.640,00<br>88.434,45          |           | 34.962,30<br>38.205,55<br>24.200,00 | 10.762,30<br>14.005,55<br>4.000,00     | 6.762,30<br>10.005,55      | 6.762,30<br>10.005,55<br>853,50      | 5.908,80<br>9.152,05 |
| 30201.920301.23000301 30.0046 MES/HLA<br>INDEMNIZACIONES RAZON SERVICIO. ACTIVI ACU/MTA<br>ZERBITZUARENGATIKO KALTE ORDAINAK: "KA SDO/SLD | 9.500,00                            |                                             | 9.500,00<br>433,00               |           | 9.067,00<br>9.067,00<br>8.067,00    | 1.000,00<br>1.000,00<br>1.000,00       |                            |                                      |                      |
|                                                                                                                                           |                                     |                                             |                                  |           |                                     |                                        |                            |                                      |                      |
|                                                                                                                                           |                                     |                                             |                                  |           |                                     |                                        |                            |                                      |                      |