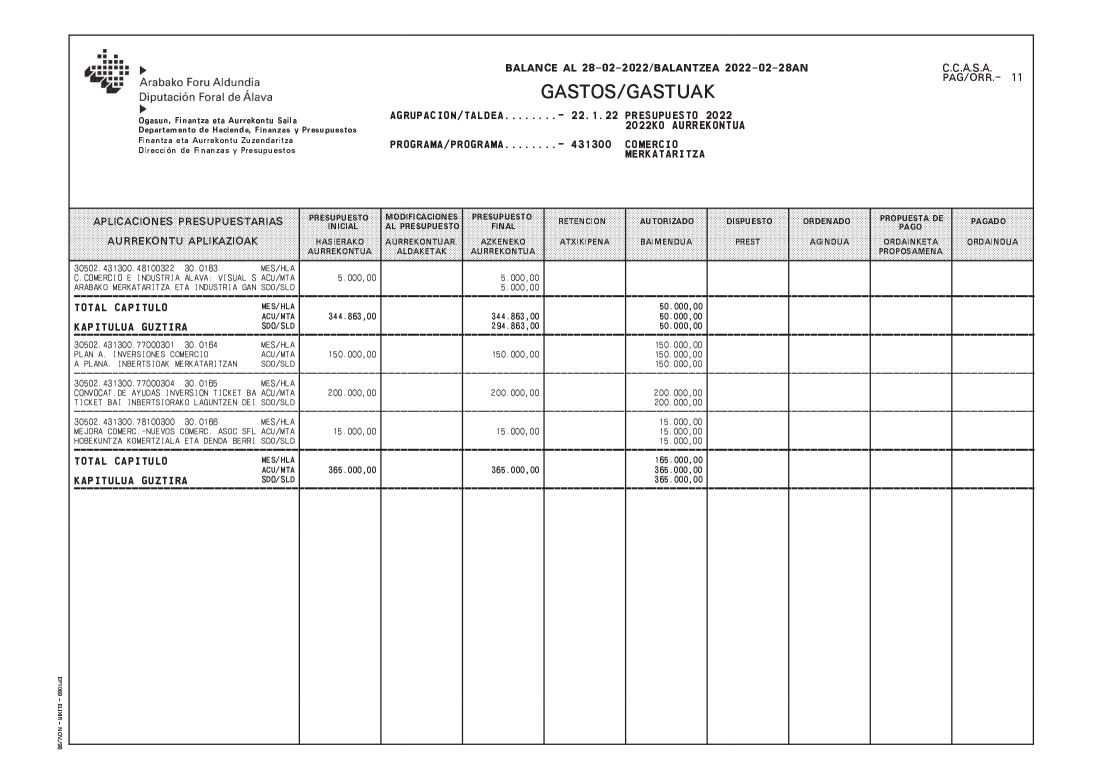

|              |                                             |                                       |            |                        |                                     |                        |                                     |                        |
|                                                                                                                                      |              |                                             |                                       |            |                        |                                     |                        |                                     |                        |





Q



| Arabako Foru Aldundia<br>Diputación Foral de Ála<br>Ogasun, Finantza eta Aurreko<br>Departamento de Hacienda, F<br>Finantza eta Aurrekontu Zuze<br>Dirección de Finanzas y Presu | VƏ<br>ntu Saila<br>inanzas y Presupuestos<br>ndaritza   | BALANCE AL 28-02-2022/BALANTZEA 2022-02-28AN<br>GASTOS/GASTUAK<br>AGRUPACION/TALDEA 22.1.22 PRESUPUESTO 2022<br>2022KO AURREKONTUA<br>PROGRAMA/PROGRAMA 431300 COMERCIO<br>MERKATARITZA |                                                 |           |                                           |           |                     |                                                   | C.C.A.S.A.<br>PAG/ORR 12 |  |  |
|---------------------------------------------------------------------------------------------------------------------------------------------------