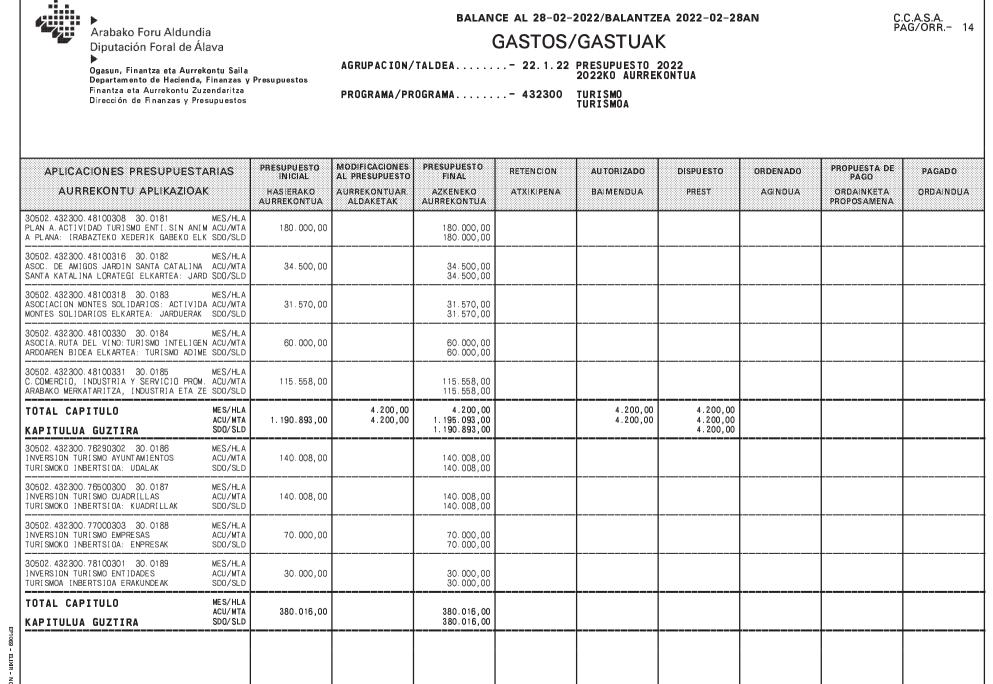

PROGRAMA/PROGRAMA.....- 432300 TURISMO TURISMOA

|                                                                                                                                           | PRESUPUESTO              | MODIFICACIONES            | PRESUPUESTO              |            |                      |                                  |          |                           |           |
|-------------------------------------------------------------------------------------------------------------------------------------------|--------------------------|---------------------------|--------------------------|------------|----------------------|----------------------------------|----------|---------------------------|-----------|
| APLICACIONES PRESUPUESTARIAS                                                                                                              | INICIAL                  | AL PRESUPUESTO            | FINAL                    | RETENCION  | AUTORIZADO           | DISPUESTO                        | ORDENADO | PROPUESTA DE<br>PAGO      | PAGADO    |
| AURREKONTU APLIKAZIOAK                                                                                                                    | HASIERAKO<br>AURREKONTUA | AURREKONTUAR<br>ALDAKETAK | AZKENEKO<br>AURREKONTUA  | ATXIKIPENA | BAIMENDUA            | PREST                            | AGINDUA  | ORDAINKETA<br>PROPOSAMENA | ORDAINDUA |
| 30502.432300.22699306 30.0172 MES/HLA<br>PATROCINIO ESFERICA ACU/MTA<br>ESFERICA BABESA SDO/SLD                                           | 40.000,00                |                           | 40.000,00<br>40.000,00   |            |                      |                                  |          |                           |           |
| TOTAL CAPITULO MES/HLA<br>ACU/MTA<br>KAPITULUA GUZTIRA SD0/SLD                                                                            | 40.000,00                |                           | 40.000,00<br>40.000,00   |            |                      |                                  |          |                           |           |
| 30502.432300.44900300 30.0173 MES/HLA<br>APORTACION CATEDRAL SANTA MARIA ACU/MTA<br>SANTA MARIA KATEDRALA: EKARPENA SDO/SLD               | 57.500,00                |                           | 57.500,00<br>57.500,00   |            |                      |                                  |          |                           |           |
| ACTIVIDAD TURISMO AYUNTAMIENTOS ACU/MTA<br>UDALETAKO TURISMO JARDUERA SDO/SLD                                                             | 150.000,00               |                           | 150.000,00<br>150.000,00 |            |                      |                                  |          |                           |           |
| 30502.432300.46500301 30.0175 MES/HLA<br>ACTIVIDAD TURISMO CUADRILLAS ACU/MTA<br>KUADRILLETAKO TURISMO JARDUERA SDO/SLD                   | 300. 000, 00             |                           | 300.000,00<br>300.000,00 |            |                      |                                  |          |                           |           |
| 30502.432300.46500302 30.0176 MES/HLA<br>CUADRILLA DE AÑANA: TURISMO INTELIGENT ACU/MTA<br>AÑANAKO KUADRILLA: TURISMO ADIMENDUNA SDO/SLD  | 10.000,00                |                           | 10.000,00<br>10.000,00   |            |                      |                                  |          |                           |           |
| 30502.432300.47000304 30.0177 MES/HLA<br>C.COMERCIO,INDUSTRIA Y SERVICIO-TURISM ACU/MTA<br>ARABAKO MERKATARITZA, INDUSTRIA ETA ZE SDO/SLD | 20.000,00                |                           | 20.000,00<br>20.000,00   |            |                      |                                  |          |                           |           |
| ACTIVIDAD TURISMO EMPRESAS ACU/MTA<br>ENPRESETAKO TURISMO JARDUERA SDO/SLD                                                                | 71.870,00                |                           | 71.870,00<br>71.870,00   |            |                      |                                  |          |                           |           |
| 30502. 432300. 47900303 30. 0201 MES/HLA<br>AYUDAS HOSTELERIA 2021 ACU/MTA<br>OSTALARITZARAKO LAGUNTZAK 2021 SD0/SLD                      |                          | 4.200,00<br>4.200,00      | 4.200,00<br>4.200,00     |            | 4.200,00<br>4.200,00 | 4.200,00<br>4.200,00<br>4.200,00 |          |                           |           |
| 30502.432300.47900304 30.0179 MeS/HLA<br>MINIATURE EXPERIENCE: CONGRESO ACU/MTA<br>MINIATURE EXPERIENCE: JARDUNALDIA SDO/SLD              | 25.000,00                |                           | 25.000,00<br>25.000,00   |            |                      |                                  |          |                           |           |
| 30502.432300.48100305 30.0180 MES/HLA<br>ASOCIACION RUTA DEL VINO: ACTIVIDADES<br>ARDOAREN BIDEA ELKARTEA: JARDUERAK SDO/SLD              | 134.895,00               |                           | 134.895,00<br>134.895,00 |            |                      |                                  |          |                           |           |
|                                                                                                                                           |                          |                           |                          |            |                      |                                  |          |                           |           |
|                                                                                                                                           |                          |                           |                          |            |                      |                                  |          |                           |           |