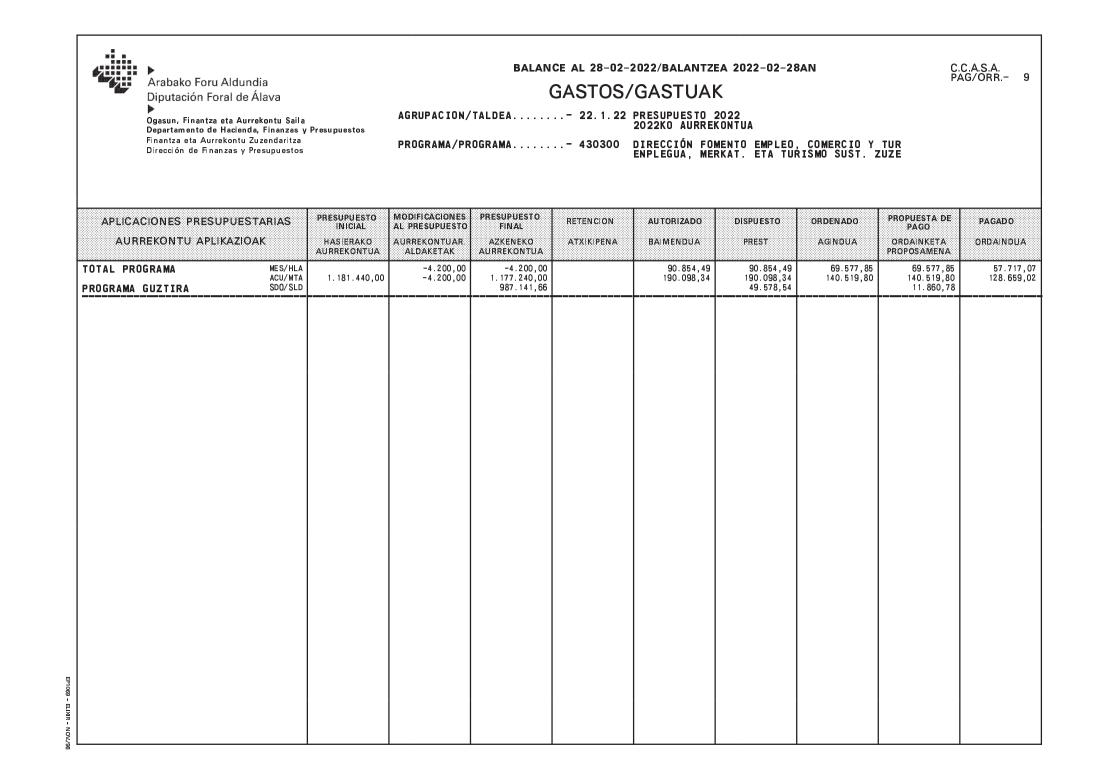

#### BALANCE AL 28-02-2022/BALANTZEA 2022-02-28AN

C.C.A.S.A. PAG/ORR.- 7

Arabako Foru Aldundia Diputación Foral de Álava

Ogasun, Finantza eta Aurrekontu Saila Departamento de Hacienda, Finanzas y Presupuestos Finantza eta Aurrekontu Zuzendaritza Dirección de Finanzas y Presupuestos AGRUPACION/TALDEA.....- 22.1.22 PRESUPUESTO 2022 2022KO AURREKONTUA

PROGRAMA/PROGRAMA.....- 430300 DIRECCIÓN FOMENTO EMPLEO, COMERCIO Y TUR Enplegua, merkat. eta turismo sust. zuze

| APLICACIONES PRESUPUESTA                                                                                       | RIAS                          | PRESUPUESTO<br>INICIAL   | MODIFICACIONES<br>AL PRESUPUESTO | PRESUPUESTO<br>FINAL       | RETENCION  | AUTORIZADO              | DISPUESTO                           | ORDENADO                | PROPUESTA DE<br>PAGO                | PAGADO                  |
|----------------------------------------------------------------------------------------------------------------|-------------------------------|--------------------------|----------------------------------|----------------------------|------------|-------------------------|-------------------------------------|-------------------------|-------------------------------------|-------------------------|
| AURREKONTU APLIKAZIOAK                                                                                         | :                             | HASIERAKO<br>AURREKONTUA | AURREKONTUAR.<br>ALDAKETAK       | AZKENEKO<br>AURREKONTUA    | ATXIKIPENA | BAIMENDUA               | PREST                               | AGINDUA                 | ORDAINKETA<br>PROPOSAMENA           | ORDAINDUA               |
| 30500.430300.10100302 30.0123<br>RETRIBUCIONES PERSONAL DIRECTIVO<br>ZUZENDARITZAKO LANGILEEN ORDAINSARIAK     | MES/HLA<br>ACU/MTA<br>SDO/SLD | 87.254,00                |                                  | 87.254,00<br>70.145,33     |            | 5.702,89<br>17.108,67   | 5.702,89<br>17.108,67               | 5.702,89<br>17.108,67   | 5.702,89<br>17.108,67               | 5.702,89<br>17.108,67   |
| 30500.430300.12000302 30.0124<br>RETRIBUCIONES PUESTO FUNCIONARIOS<br>FUNTZIONARIOEN LANPOSTUKO ORDAINSARIAK   | MES/HLA<br>ACU/MTA<br>SDO/SLD | 144.811,00               |                                  | 144.811,00<br>108.899,96   |            | 5.728,90<br>35.911,04   | 5.728,90<br>35.911,04               | 5.728,90<br>35.911,04   | 5.728,90<br>35.911,04               | 5.728,90<br>35.911,04   |
| 30500.430300.12100302 30.0125<br>COMPLEMENTO DE DESTINO FUNCIONARIOS<br>FUNTZIONARIOEN LANPOSTU MAILAKO OSAGAR | MES/HLA<br>ACU/MTA<br>SDO/SLD | 52.808,00                |                                  | 52.808,00<br>44.476,14     |            | 4.314,28<br>8.331,86    | 4.314,28<br>8.331,86                | 4.314,28<br>8.331,86    | 4.314,28<br>8.331,86                | 4.314,28<br>8.331,86    |
|                                                                                                                | MES/HLA<br>ACU/MTA<br>SDO/SLD | 150.341,00               |                                  | 150.341,00<br>126.603,98   |            | 12.282,61<br>23.737,02  | 12.282,61<br>23.737,02              | 12.282,61<br>23.737,02  | 12.282,61<br>23.737,02              | 12.282,61<br>23.737,02  |
|                                                                                                                |                               |                          |                                  | -11.736,56                 |            | 5.437,18<br>11.736,56   | 5.437,18<br>11.736,56               | 5.437,18<br>11.736,56   | 5.437,18<br>11.736,56               | 5.437,18<br>11.736,56   |
|                                                                                                                | MES/HLA<br>ACU/MTA<br>SDO/SLD | 93.526,00                |                                  | 93.526,00<br>78.345,74     |            | 7.597,60<br>15.180,26   | 7.597,60<br>15.180,26               | 7.597,60<br>15.180,26   | 7.597,60<br>15.180,26               | 7.597,60<br>15.180,26   |
| TOTAL CAPITULO<br>Kapitulua guztira                                                                            | MES/HLA<br>ACU/MTA<br>SDO/SLD | 528.740,00               |                                  | 528.740,00<br>416.734,59   |            | 41.063,46<br>112.005,41 | 41.063,46<br>112.005,41             | 41.063,46<br>112.005,41 | 41.063,46<br>112.005,41             | 41.063,46<br>112.005,41 |
| 30500.430300.22601300 30.0128<br>GASTOS AUXILIARES DESARROLLO PROGRAMA<br>PROGRAMA GARATZEKO GASTU OSAGARRIAK  | MES/HLA<br>ACU/MTA<br>SDO/SLD | 20.700,00                |                                  | 20. 700, 00<br>20. 700, 00 |            |                         |                                     |                         |                                     |                         |
| 30500.430300.22602300 30.0129<br>GASTOS DE INFORMACION Y DIVULGACION<br>INFORMAZIO ETA ZABALKUNDE GASTUAK      | MES/HLA<br>ACU/MTA<br>SDO/SLD | 170.000,00               |                                  | 170.000,00<br>124.197,25   |            | 28.015,75<br>45.802,75  | 28.015,75<br>45.802,75<br>31.429,75 | 14.373,00<br>14.373,00  | 14.373,00<br>14.373,00<br>10.450,78 | 3.922,22<br>3.922,22    |
| 30500.430300.22602301 30.0130<br>IMPRENTA-ACUERDO MARCO<br>ESPARRU AKORDIOA-MOLDIZTEGIA                        | MES/HLA<br>ACU/MTA<br>SDO/SLD | 20.000,00                |                                  | 20.000,00<br>17.956,81     |            | 2.043,19<br>2.043,19    | 2.043,19<br>2.043,19                | 2.043,19<br>2.043,19    | 2.043,19<br>2.043,19<br>1.410,00    | 633,19<br>633,19        |
|                                                                                                                | MES/HLA<br>ACU/MTA<br>SDO/SLD | 60.000,00                |                                  | 60.000,00<br>60.000,00     |            |                         |                                     |                         |                                     |                         |
|                                                                                                                |                               |                          |                                  |                            |            |                         |                                     |                         |                                     |                         |
|                                                                                                                |                               |                          |                                  |                            |            |                         |                                     |                         |                                     |                         |