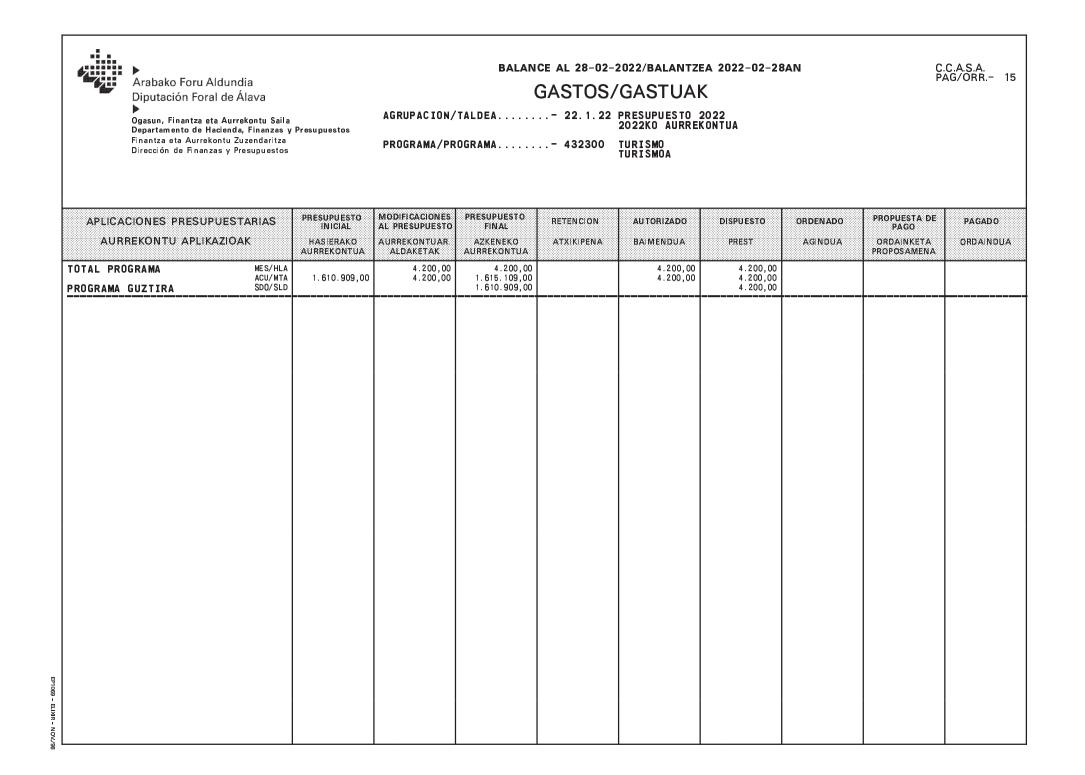

PROGRAMA/PROGRAMA.....- 432300 TURISMO TURISMOA

|                                                                                                                                           | PRESUPUESTO              | MODIFICACIONES            | PRESUPUESTO              |            |                      |                                  |          |                           |           |
|-------------------------------------------------------------------------------------------------------------------------------------------|--------------------------|---------------------------|--------------------------|------------|----------------------|----------------------------------|----------|---------------------------|-----------|
| APLICACIONES PRESUPUESTARIAS                                                                                                              | INICIAL                  | AL PRESUPUESTO            | FINAL                    | RETENCION  | AUTORIZADO           | DISPUESTO                        | ORDENADO | PROPUESTA DE<br>PAGO      | PAGADO    |
| AURREKONTU APLIKAZIOAK                                                                                                                    | HASIERAKO<br>AURREKONTUA | AURREKONTUAR<br>ALDAKETAK | AZKENEKO<br>AURREKONTUA  | ATXIKIPENA | BAIMENDUA            | PREST                            | AGINDUA  | ORDAINKETA<br>PROPOSAMENA | ORDAINDUA |
| 30502.432300.22699306 30.0172 MES/HLA<br>PATROCINIO ESFERICA ACU/MTA<br>ESFERICA BABESA SDO/SLD                                           | 40.000,00                |                           | 40.000,00<br>40.000,00   |            |                      |                                  |          |                           |           |
| TOTAL CAPITULO MES/HLA<br>ACU/MTA<br>KAPITULUA GUZTIRA SD0/SLD                                                                            | 40.000,00                |                           | 40.000,00<br>40.000,00   |            |                      |                                  |          |                           |           |
| 30502.432300.44900300 30.0173 MES/HLA<br>APORTACION CATEDRAL SANTA MARIA ACU/MTA<br>SANTA MARIA KATEDRALA: EKARPENA SDO/SLD               | 57.500,00                |                           | 57.500,00<br>57.500,00   |            |                      |                                  |          |                           |           |
| ACTIVIDAD TURISMO AYUNTAMIENTOS ACU/MTA<br>UDALETAKO TURISMO JARDUERA SDO/SLD                                                             | 150.000,00               |                           | 150.000,00<br>150.000,00 |            |                      |                                  |          |                           |           |
| 30502.432300.46500301 30.0175 MES/HLA<br>ACTIVIDAD TURISMO CUADRILLAS ACU/MTA<br>KUADRILLETAKO TURISMO JARDUERA SDO/SLD                   | 300. 000, 00             |                           | 300.000,00<br>300.000,00 |            |                      |                                  |          |                           |           |
| 30502.432300.46500302 30.0176 MES/HLA<br>CUADRILLA DE AÑANA: TURISMO INTELIGENT ACU/MTA<br>AÑANAKO KUADRILLA: TURISMO ADIMENDUNA SDO/SLD  | 10.000,00                |                           | 10.000,00<br>10.000,00   |            |                      |                                  |          |                           |           |
| 30502.432300.47000304 30.0177 MES/HLA<br>C.COMERCIO,INDUSTRIA Y SERVICIO-TURISM ACU/MTA<br>ARABAKO MERKATARITZA, INDUSTRIA ETA ZE SDO/SLD | 20.000,00                |                           | 20.000,00<br>20.000,00   |            |                      |                                  |          |                           |           |
| ACTIVIDAD TURISMO EMPRESAS ACU/MTA<br>ENPRESETAKO TURISMO JARDUERA SDO/SLD                                                                | 71.870,00                |                           | 71.870,00<br>71.870,00   |            |                      |                                  |          |                           |           |
| 30502. 432300. 47900303 30. 0201 MES/HLA<br>AYUDAS HOSTELERIA 2021 ACU/MTA<br>OSTALARITZARAKO LAGUNTZAK 2021 SD0/SLD                      |                          | 4.200,00<br>4.200,00      | 4.200,00<br>4.200,00     |            | 4.200,00<br>4.200,00 | 4.200,00<br>4.200,00<br>4.200,00 |          |                           |           |
| 30502.432300.47900304 30.0179 MeS/HLA<br>MINIATURE EXPERIENCE: CONGRESO ACU/MTA<br>MINIATURE EXPERIENCE: JARDUNALDIA SDO/SLD              | 25.000,00                |                           | 25.000,00<br>25.000,00   |            |                      |                                  |          |                           |           |
| 30502.432300.48100305 30.0180 MES/HLA<br>ASOCIACION RUTA DEL VINO: ACTIVIDADES<br>ARDOAREN BIDEA ELKARTEA: JARDUERAK SDO/SLD              | 134.895,00               |                           | 134.895,00<br>134.895,00 |            |                      |                                  |          |                           |           |
|                                                                                                                                           |                          |                           |                          |            |                      |                                  |          |                           |           |
|                                                                                                                                           |                          |                           |                          |            |                      |                                  |          |                           |           |