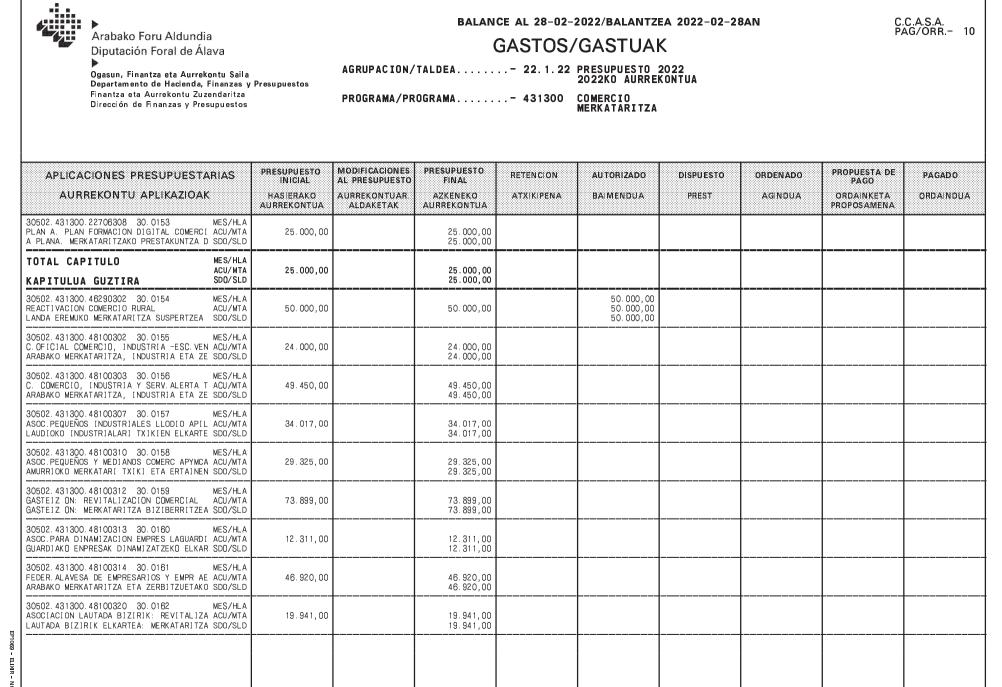

|              |                                             |                                       |            |                        |                                     |                        |                                     |                        |
|                                                                                                                                      |              |                                             |                                       |            |                        |                                     |                        |                                     |                        |





Q



| Arabako Foru Aldundia<br>Diputación Foral de Ála<br>Ogasun, Finantza eta Aurreko<br>Departamento de Hacienda, F<br>Finantza eta Aurrekontu Zuze<br>Dirección de Finanzas y Presu | VƏ<br>ntu Saila<br>inanzas y Presupuestos<br>ndaritza   | BALANCE AL 28-02-2022/BALANTZEA 2022-02-28AN<br>GASTOS/GASTUAK<br>AGRUPACION/TALDEA 22.1.22 PRESUPUESTO 2022<br>2022KO AURREKONTUA<br>PROGRAMA/PROGRAMA 431300 COMERCIO<br>MERKATARITZA |                                                 |           |                                           |           |                     |                                                   | C.C.A.S.A.<br>PAG/ORR 12 |  |  |
|----------------------------------------------------------------------------------------------------------------------------------------------