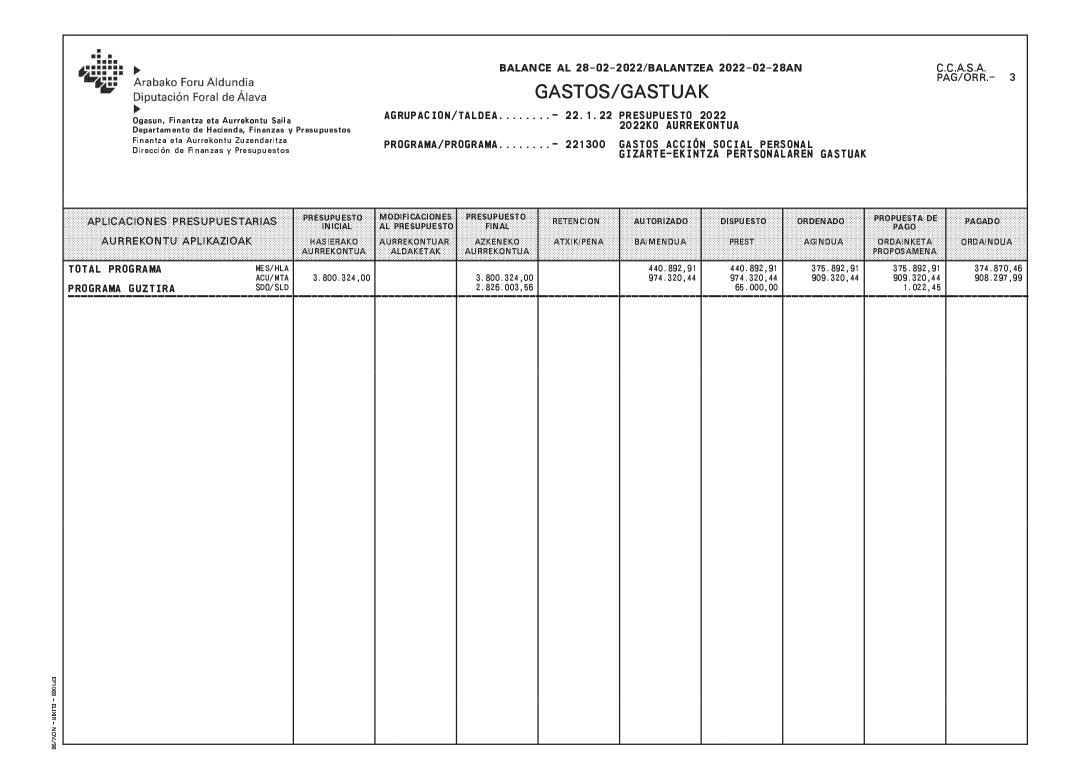

# BALANCE AL 28-02-2022/BALANTZEA 2022-02-28AN

C.C.A.S.A. PAG/ORR.- 1

Arabako Foru Aldundia Diputación Foral de Álava

r Ogasun, Finantza eta Aurrekontu Saila Departamento de Hacienda, Finanzas y Presupuestos Finantza eta Aurrekontu Zuzendaritza Dirección de Finanzas y Presupuestos AGRUPACION/TALDEA.....- 22.1.22 PRESUPUESTO 2022 2022KO AURREKONTUA

PROGRAMA/PROGRAMA.....- 221300 GASTOS ACCIÓN SOCIAL PERSONAL GIZARTE-EKINTZA PERTSONALAREN GASTUAK

| APLICACIONES PRESUPUESTARIAS                                                                                                              | PRESUPUESTO              | MODIFICACIONES                            | PRESUPUESTO                  | RETENCION  | AUTORIZADO               | DISPUESTO                           | ORDENADO                 | PROPUESTA DE<br>PAGO             | PAGADO                   |
|-------------------------------------------------------------------------------------------------------------------------------------------|--------------------------|-------------------------------------------|------------------------------|------------|--------------------------|-------------------------------------|--------------------------|----------------------------------|--------------------------|
| AURREKONTU APLIKAZIOAK                                                                                                                    | HASIERAKO<br>AURREKONTUA | AURREKONTUAR<br>AURREKONTUAR<br>ALDAKETAK | AZKENEKO<br>AURREKONTUA      | ATXIKIPENA | BAIMENDUA                | PREST                               | AGINDUA                  | ORDAINKETA<br>PROPOSAMENA        | ORDAINDUA                |
| 30201.221300.10700300 30.0018 MES/HLA<br>ELKARKIDETZA: MIEMBROS ORGANOS DE GOBI ACU/MTA<br>GOBERNU ORGANOETAKO KIDEAK: ELKARKIDET SDO/SLD | 5.923,00                 |                                           | 5.923,00<br>5.076,94         |            | 423,03<br>846,06         | 423,03<br>846,06                    | 423,03<br>846,06         | 423,03<br>846,06                 | 423,03<br>846,06         |
| 30201.221300.10701300 30.0019 MES/HLA<br>ELKARK IDETZA PERSONAL DIRECTIVO ACU/MTA<br>ZUZENDARITZAKO LANGILEAK: ELKARK IDETZA SDO/SLD      | 13.285,00                |                                           | 13.285,00<br>11.387,42       |            | 948,79<br>1.897,58       | 948,79<br>1.897,58                  | 948,79<br>1.897,58       | 948,79<br>1.897,58               | 948,79<br>1.897,58       |
| 30201.221300.11700300 30.0020 MES/HLA<br>ELKARK IDETZA PERSONAL EVENTUAL ACU/MTA<br>BEHIN-BEHINEKO LANGILEAK: ELKARK IDETZA SDO/SLD       | 14.528,00                |                                           | 14.528,00<br>12.453,12       |            | 1.037,44<br>2.074,88     | 1.037,44<br>2.074,88                | 1.037,44<br>2.074,88     | 1.037,44<br>2.074,88             | 1.037,44<br>2.074,88     |
| 30201.221300.12700300 30.0021 MES/HLA<br>ELKARK IDETZA FUNCIONARIOS ACU/MTA<br>FUNTZIONARIOEN ELKARK IDETZA SDO/SLD                       | 847.074,00               |                                           | 847.074,00<br>724.845,26     |            | 60.678,47<br>122.228,74  | 60.678,47<br>122.228,74             | 60.678,47<br>122.228,74  | 60.678,47<br>122.228,74          | 60.678,47<br>122.228,74  |
|                                                                                                                                           |                          |                                           | -6, 77                       |            | 6,77                     | 6,77                                | 6,77                     | 6,77                             | 6,77                     |
| 30201.221300.16000305 30.0022 MES/HLA<br>SEGURIDAD SOCIAL RENUNCIAS INCENTIVADA ACU/MTA<br>GIZARTE SEGURANTZA: UKO PIZGARRIEKIN SDO/SLD   | 148.000,00               |                                           | 148.000,00<br>141.025,18     |            | 2.585,14<br>6.974,82     | 2.585,14<br>6.974,82                | 2.585,14<br>6.974,82     | 2.585,14<br>6.974,82             | 2.585,14<br>6.974,82     |
| 30201.221300.16009300 30.0023 MES/HLA<br>MUTUA FORAL ACU/MTA<br>FORU ELKARKIDEGOA SDO/SLD                                                 | 160.580,00               |                                           | 160.580,00<br>133.639,57     |            | 13.458,96<br>26.940,43   | 13.458,96<br>26.940,43              | 13.458,96<br>26.940,43   | 13.458,96<br>26.940,43           | 13.458,96<br>26.940,43   |
| 30201.221300.16104300 30.0024 MES/HLA<br>INDEMNIZACIONES POR JUBILACION ANTICIP ACU/MTA<br>KALTEORDAINAK ERRETIRO AURRERATUAGATIK SDO/SLD | 2.239.598,00             |                                           | 2.239.598,00<br>1.744.412,78 |            | 184.900,28<br>495.185,22 | 184.900,28<br>495.185,22            | 184.900,28<br>495.185,22 | 184.900,28<br>495.185,22         | 184.900,28<br>495.185,22 |
| 30201.221300.16105300 30.0025 MES/HLA<br>PENSIONES A CARGO DE LA DIPUTACION FOR ACU/MTA<br>ARABAKO FORU ALDUNDIAREN KONTURAKO PEN SDO/SLD | 139.966,00               |                                           | 139.966,00<br>99.429,04      |            | 7.965,26<br>40.536,96    | 7.965,26<br>40.536,96               | 7.965,26<br>40.536,96    | 7.965,26<br>40.536,96            | 7.965,26<br>40.536,96    |
| AVUDA FAMILIAR PASIVOS ACU/MTA<br>FAMILIA LAGUNTZA: PASIBOAK SDO/SLD                                                                      | 840,00                   |                                           | 840,00<br>703,22             |            | 68,39<br>136,78          | 68,39<br>136,78                     | 68,39<br>136,78          | 68,39<br>136,78                  | 68,39<br>136,78          |
| 30201.221300.16200300 30.0027 MES/HLA   FORMACION DEL PERSONAL ACU/MTA   LANGILEEN PRESTAKUNTZA SDO/SLD                                   | 100.000,00               |                                           | 100.000,00<br>33.977,55      |            | 66.022,45<br>66.022,45   | 66.022,45<br>66.022,45<br>65.000,00 | 1.022,45<br>1.022,45     | 1.022,45<br>1.022,45<br>1.022,45 |                          |
|                                                                                                                                           |                          |                                           |                              |            |                          |                                     |                          |                                  |                          |
|                                                                                                                                           |                          |                                           |                              |            |                          |                                     |                          |                                  |                          |

# BALANCE AL 28-02-2022/BALANTZEA 2022-02-28AN

C.C.A.S.A. PAG/ORR.- 2

AGRUPACION/TALDEA.....- 22.1.22 PRESUPUESTO 2022 2022KO AURREKONTUA

▶ Ogasun, Finantza eta Aurrekontu Saila Departamento de Hacienda, Finanzas y Presupuestos Finantza eta Aurrekontu Zuzendaritza

PROGRAMA/PROGRAMA.....- 221300 GASTOS ACCIÓN SOCIAL PERSONAL GIZARTE-EKINTZA PERTSONALAREN GASTUAK

| APLICACIONES PRESUPUESTAF<br>AURREKONTU APLIKAZIOAK                                                              | RIAS                          | PRESUPUESTO<br>INICIAL<br>HASIERAKO<br>AURREKONTUA | MODIFICACIONES<br>AL PRESUPUESTO<br>AURREKONTUAR<br>ALDAKETAK | PRESUPUESTO<br>FINAL<br>AZKENEKO<br>AURREKONTUA | RETENCION | AUTORIZADO<br>BAIMENDUA  | DISPUESTO                             | ORDENADO<br>AGINDUA      | PROPUESTA DE<br>PAGO<br>ORDAINKETA<br>PROPOSAMENA | PAGADO                   |
|------------------------------------------------------------------------------------------------------------------|-------------------------------|----------------------------------------------------|---------------------------------------------------------------|-------------------------------------------------|-----------|--------------------------|---------------------------------------|--------------------------|---------------------------------------------------|--------------------------|
| FORMACION IGUALDAD                                                                                               | MES/HLA<br>ACU/MTA<br>SDO/SLD | 9.000,00                                           |                                                               | 9.000,00<br>9.000,00                            |           |                          |                                       |                          |                                                   |                          |
| INTERESES PRESTAMOS                                                                                              | MES/HLA<br>ACU/MTA<br>SDO/SLD | 12.647,00                                          |                                                               | 12.647,00<br>12.647,00                          |           |                          |                                       |                          |                                                   |                          |
| AYUDAS ESTUDIOS                                                                                                  | MES/HLA<br>ACU/MTA<br>SDO/SLD | 50.000,00                                          |                                                               | 50.000,00<br>50.000,00                          |           |                          |                                       |                          |                                                   |                          |
| AYUDA MATRICULAS EUSKERA                                                                                         | MES/HLA<br>ACU/MTA<br>SDO/SLD | 12.400,00                                          |                                                               | 12.400,00<br>12.400,00                          |           |                          |                                       |                          |                                                   |                          |
| COMPLEMENTO IT Y OTRAS SITUACIONES                                                                               | MES/HLA<br>ACU/MTA<br>SDO/SLD |                                                    |                                                               | -204.031,98                                     |           | 99.060,09<br>204.031,98  | 99.060,09<br>204.031,98               | 99.060,09<br>204.031,98  | 99.060,09<br>204.031,98                           | 99.060,09<br>204.031,98  |
| COMPLEMENTO FAMILIAR DEL PERSONAL                                                                                | MES/HLA<br>ACU/MTA<br>SDO/SLD | 28.483,00                                          |                                                               | 28.483,00<br>23.633,91                          |           | 2.450,27<br>4.849,09     | 2.450,27<br>4.849,09                  | 2.450,27<br>4.849,09     | 2.450,27<br>4.849,09                              | 2.450,27<br>4.849,09     |
| ICTAE ON TICES                                                                                                   | MES/HLA<br>ACU/MTA<br>SDO/SLD | 3.782.324,00                                       |                                                               | 3.782.324,00<br>2.810.592,24                    |           | 439.598,57<br>971.731,76 | 439.598,57<br>971.731,76<br>65.000,00 | 374.598,57<br>906.731,76 | 374.598,57<br>906.731,76<br>1.022,45              | 373.576,12<br>905.709,31 |
| 30201.221300.46290300 30.0033<br>PENSIONES EX-MUTUA FORAL. AYUNTAMIENTO<br>FORU MUTUA OHIAREN PENTSIOAK (UDALAK) |                               | 18.000,00                                          |                                                               | 18.000,00<br>15.411,32                          |           | 1.294,34<br>2.588,68     | 1.294,34<br>2.588,68                  | 1.294,34<br>2.588,68     | 1.294,34<br>2.588,68                              | 1.294,34<br>2.588,68     |
|                                                                                                                  | MES/HLA<br>ACU/MTA<br>SDO/SLD | 18.000,00                                          |                                                               | 18.000,00<br>15.411,32                          |           | 1.294,34<br>2.588,68     | 1.294,34<br>2.588,68                  | 1.294,34<br>2.588,68     | 1.294,34<br>2.588,68                              | 1.294,34<br>2.588,68     |
|                                                                                                                  |                               |                                                    |                                                               |                                                 |           |                          |                                       |                          |                                                   |                          |
|                                                                                                                  |                               |                                                    |                                                               |                                                 |           |                          |                                       |                          |                                                   |                          |
|                                                                                                                  |                               |                                                    |                                                               |                                                 |           |                          |                                       |                          |                                                   |                          |
|                                                                                                                  |                               |                                                    |                                                               |                                                 |           |                          |                                       |                          |                                                   |                          |